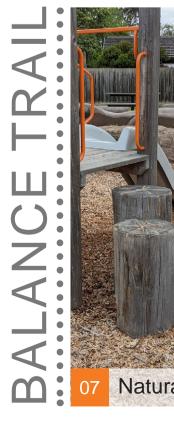

LL.

PROJECT NO. ISSUE STATUS 2133 A DRAFT SCHE FINAL SCHEN B DRAWING NO. 2133-SD1

2 Bay Swing with Basket Seat, Sling Seat and Toddler Seat

Natural balance trail including rocks, horizontal logs and log steppers.