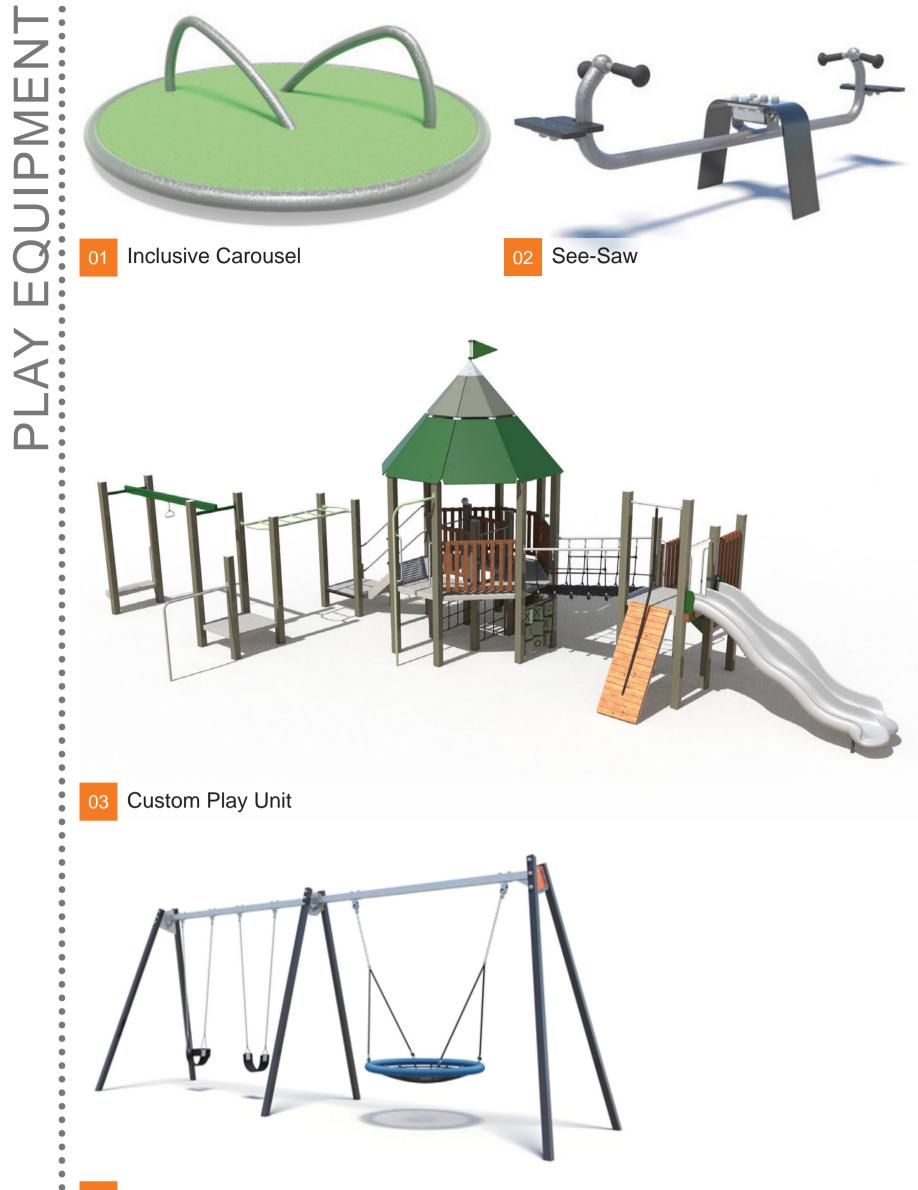

LL.

PROJECT NO. ISSUE STATUS 2133 A DRAFT SCHE FINAL SCHEN B DRAWING NO. 2133-SD1

2 Bay Swing with Basket Seat, Sling Seat and Toddler Seat

Natural balance trail including rocks, horizontal logs and log steppers.