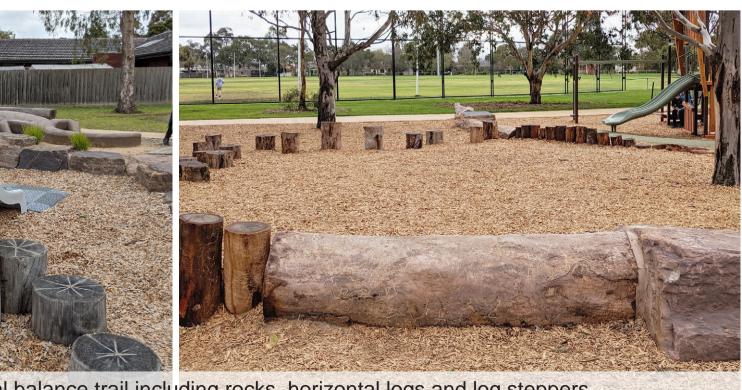

LL.

PROJECT NO. ISSUE STATUS 2133 A DRAFT SCHE FINAL SCHEN B DRAWING NO. 2133-SD1

2 Bay Swing with Basket Seat, Sling Seat and Toddler Seat

Natural balance trail including rocks, horizontal logs and log steppers.