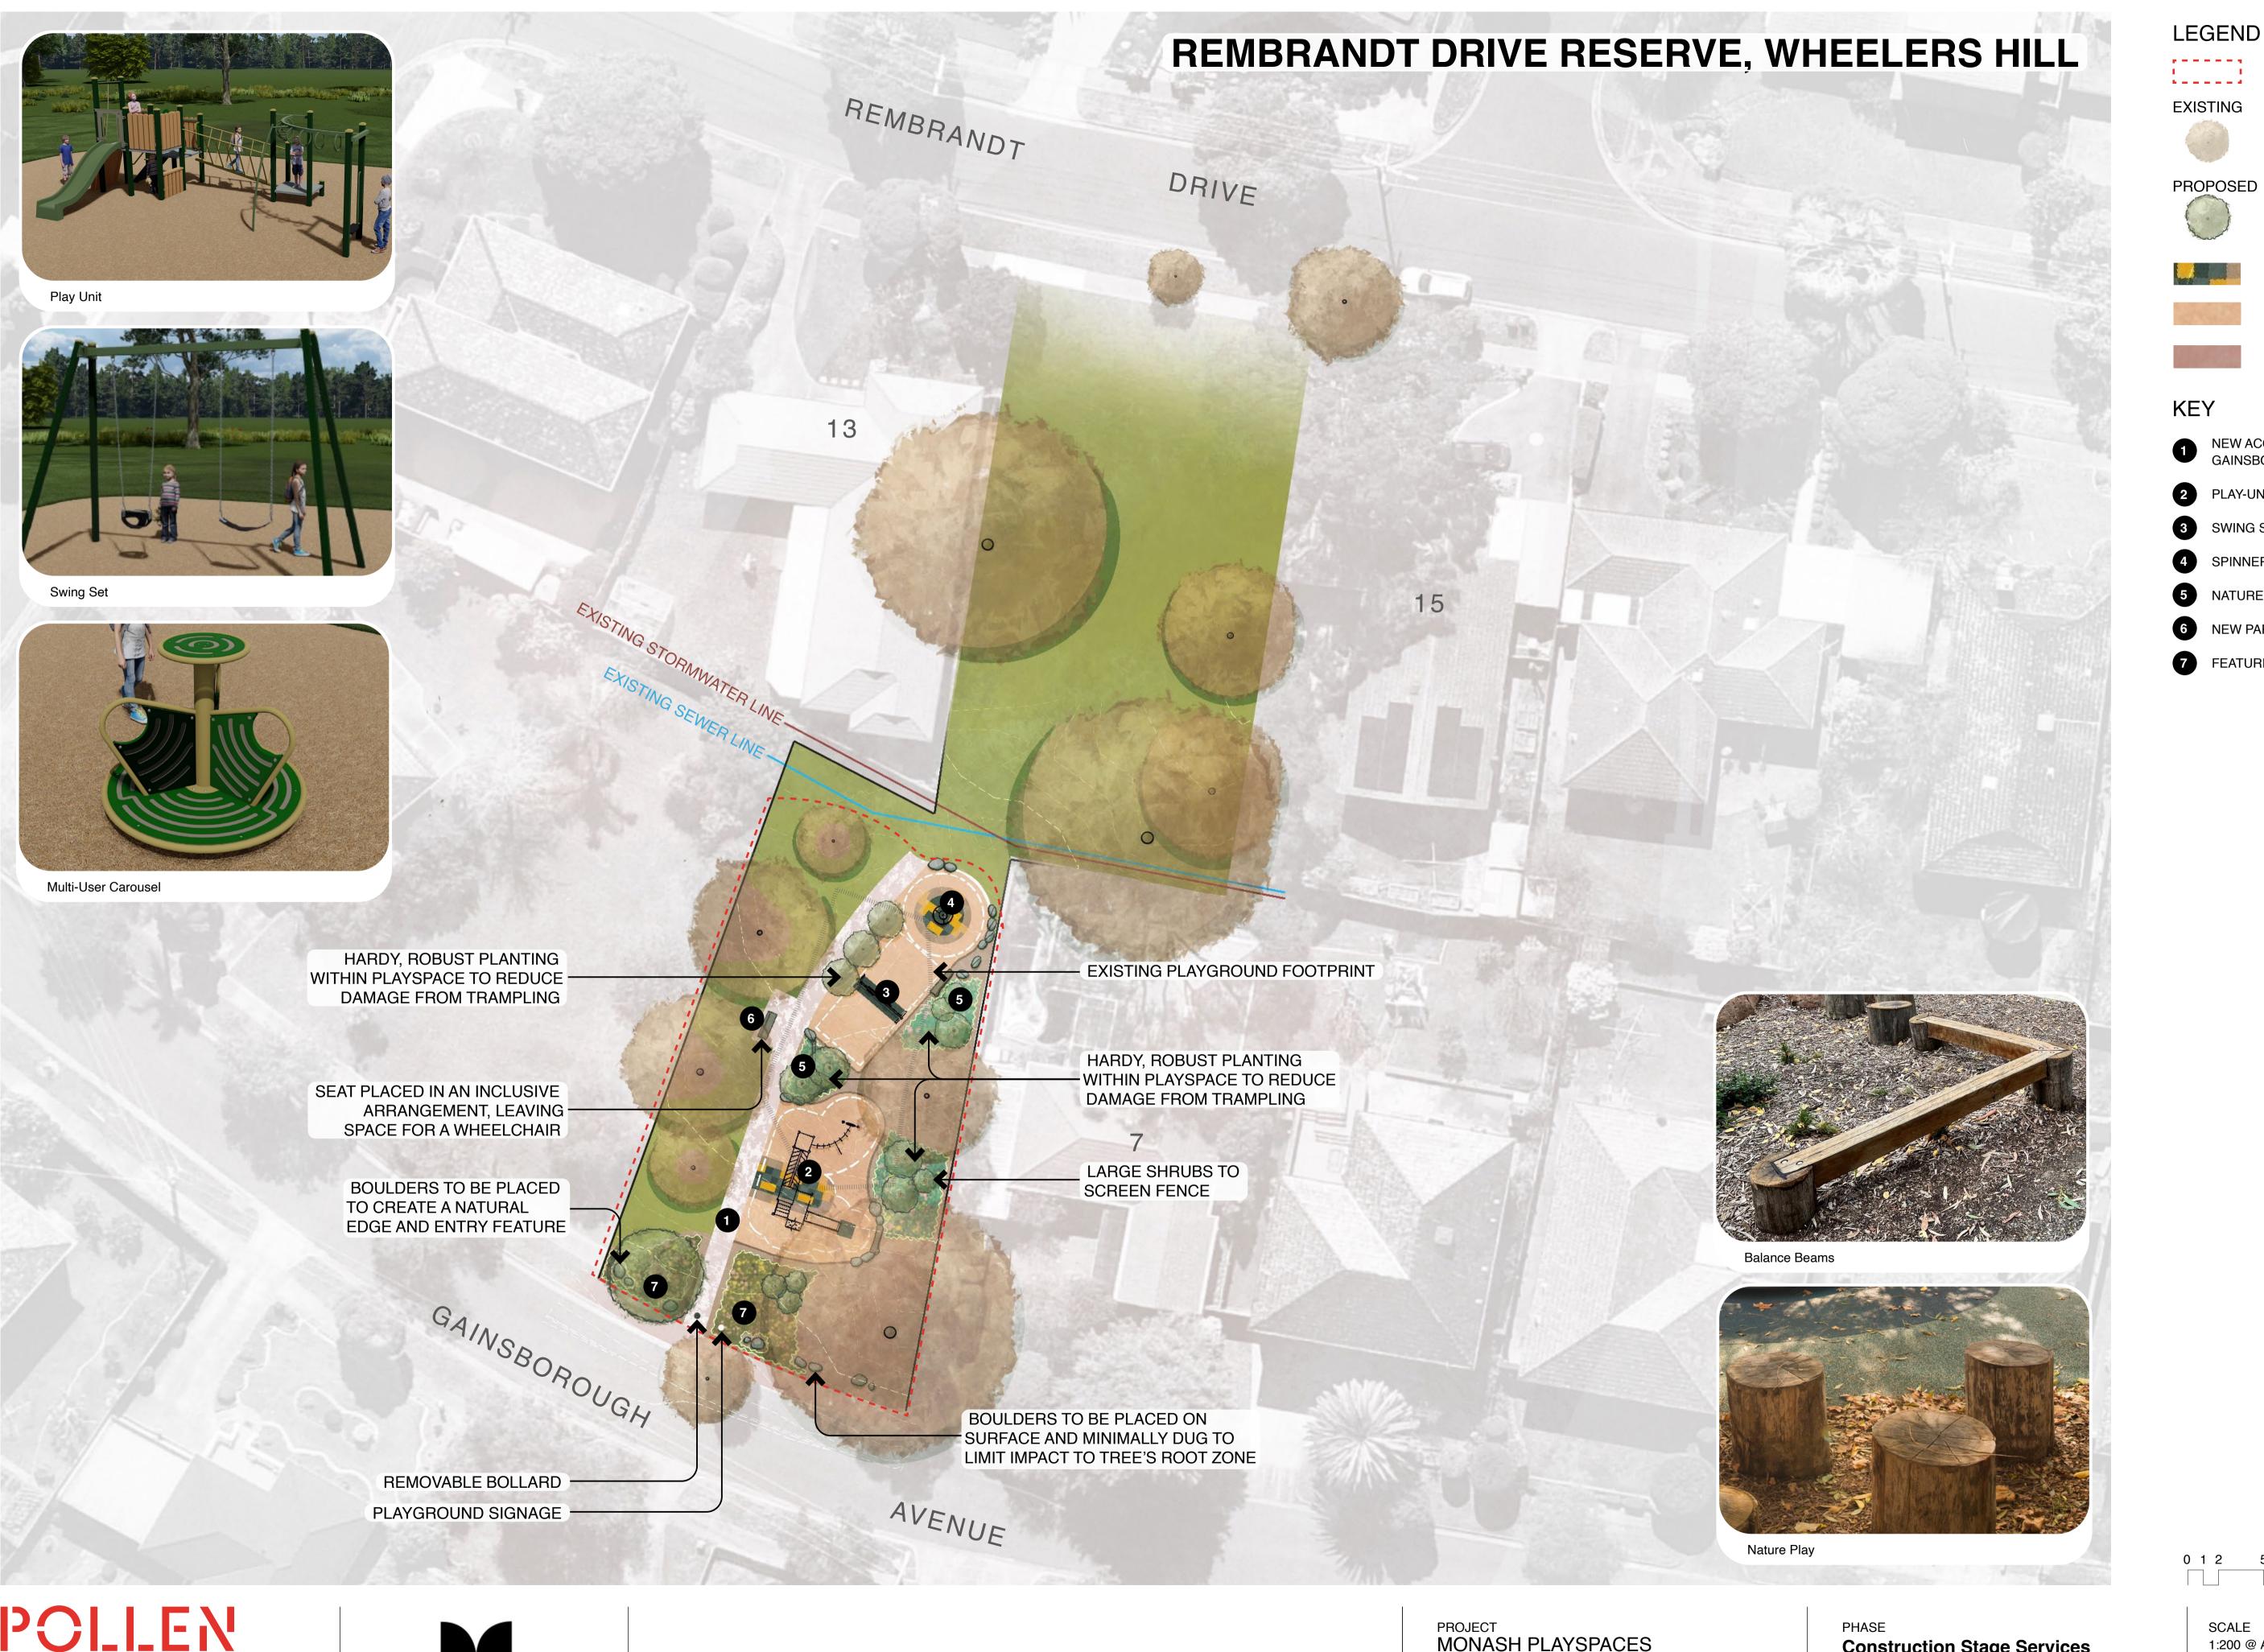

2 of 2

LSK-100

ISSUE

NORTH

DRAWING NO.

**EXTENT OF WORKS** 

PLAYMATTA

NEW ACCESS PATH FROM GAINSBOROUGH AVENUE

NATURE PLAY THROUGH PLANTING

FEATURE / ENTRY PLANTING

PLAYGROUND MULCH

TIMBER GARDEN MULCH