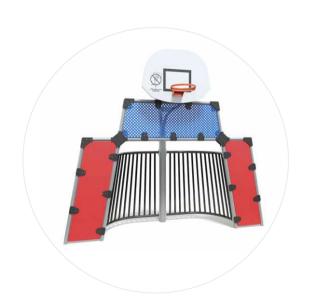

Basketball eg. Trueline - 24224 Tower

Moduplay Multisports Goal

Netball Netset Go Height & Standard

Hit Up Wall -With Artwork Including recognition of Tennis club life members

Gym Suite -eg. Aspace -All Access & Seniors Gym