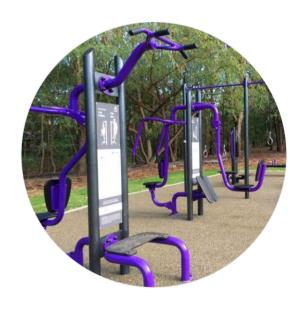

Basketball eg. Trueline - 24224 Tower

Moduplay Multisports Goal

Netball Netset Go Height & Standard

Hit Up Wall -With Artwork Including recognition of Tennis club life members

Gym Suite -eg. Aspace -All Access & Seniors Gym