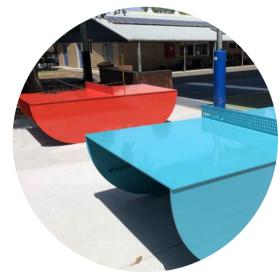

Table Tennis Eg. Pop HERO

Eg. Landmark K633

Proposed Trees Agonis 'Lemon & Lime'

Seating Platform

leftfield **Landscape Architecture** 

**Garden Architecture** 

**Landscape Consultancy** 

Active Node - Mt Waverley Reserve Pavilion Project - Landscape Sketch Design Issue: SK01E - 070324 - 090424