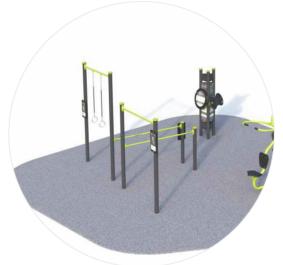

Basketball eg. Trueline - 24224 Tower

Moduplay Multisports Goal

Netball Netset Go Height & Standard

Hit Up Wall -With Artwork Including recognition of Tennis club life members

Gym Suite -eg. Aspace -All Access & Seniors Gym