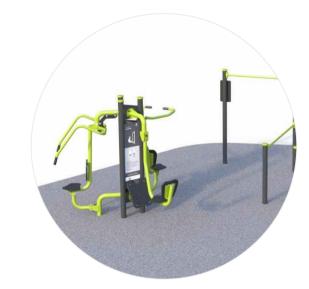

Basketball eg. Trueline - 24224 Tower

Moduplay Multisports Goal

Netball Netset Go Height & Standard

Hit Up Wall -With Artwork Including recognition of Tennis club life members

Gym Suite -eg. Aspace -All Access & Seniors Gym