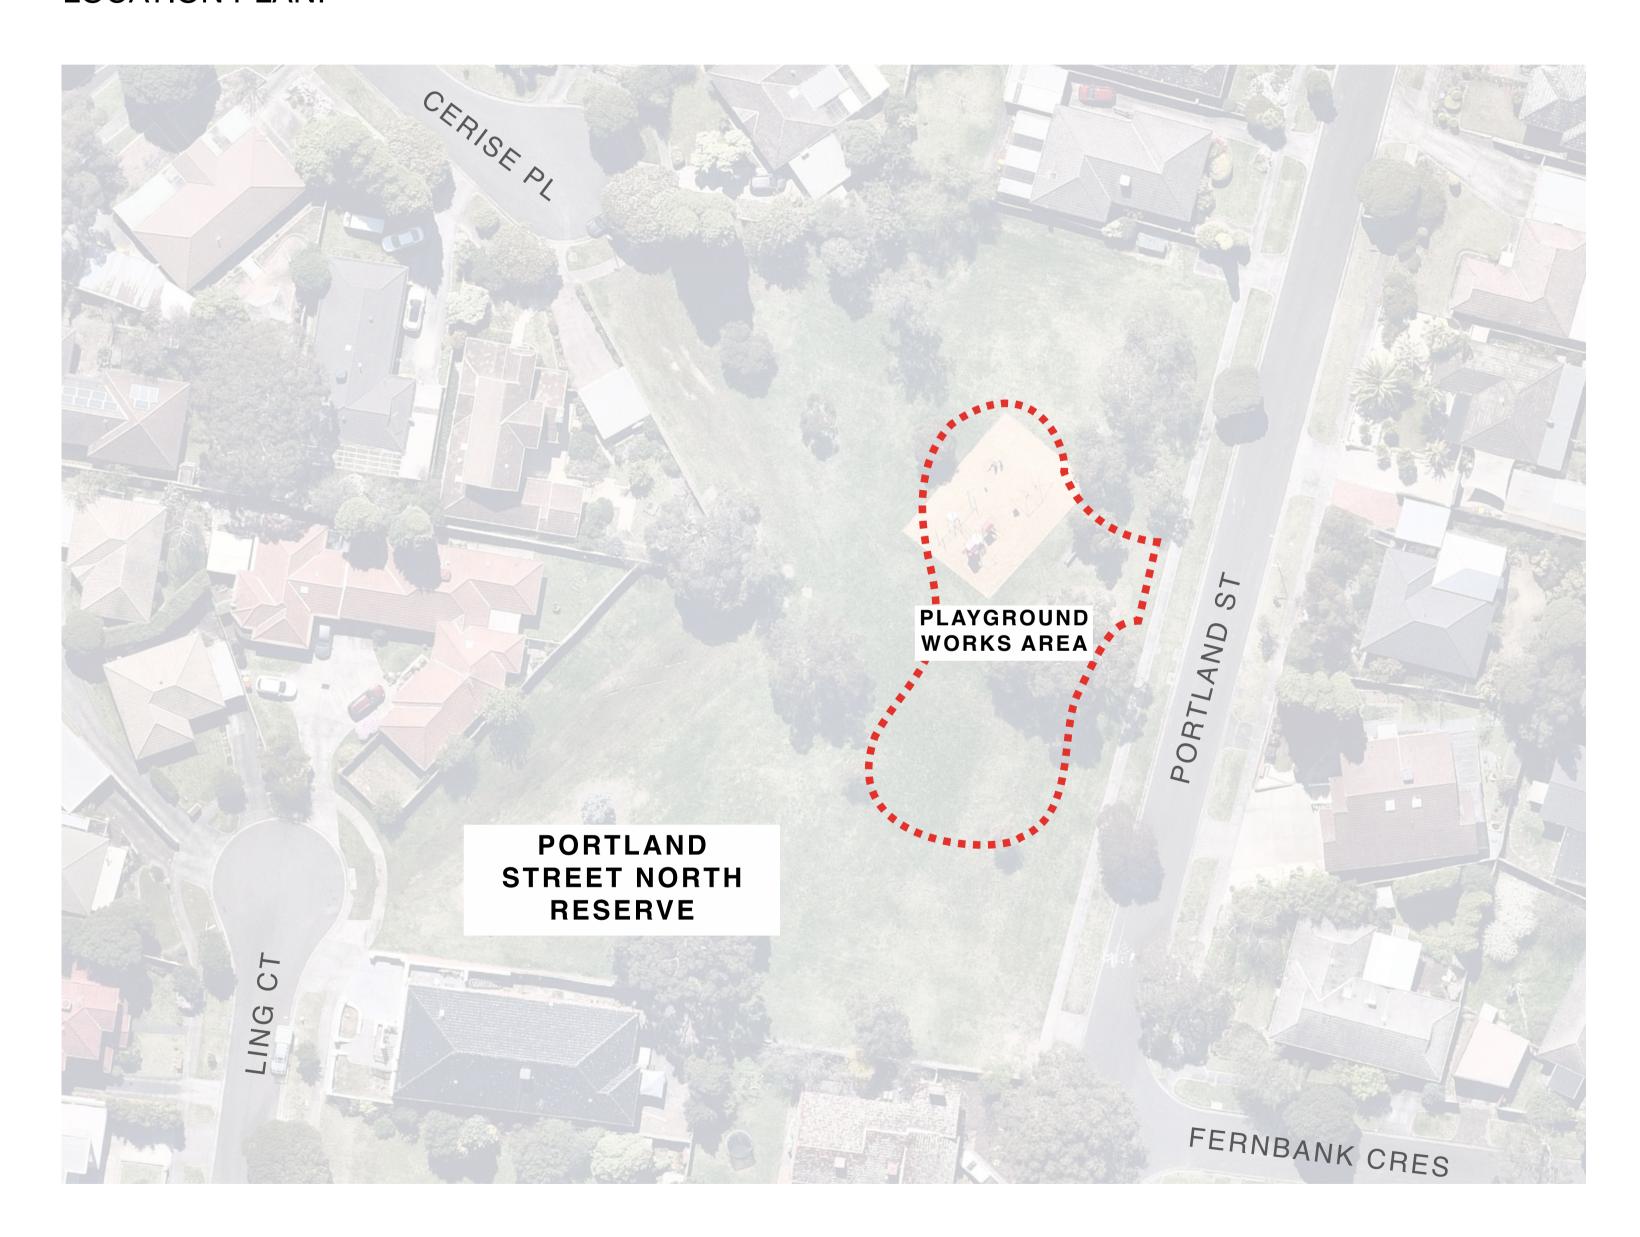

#### **LOCATION PLAN:**

PROJECT MONASH PLAYSPACES (PORTLAND ST NORTH RESERVE)

City of Monash 390 Ferntree Gully Road, Notting Hill VIC 3168 **Construction Stage Services** 

**DRAWING TITLE Cover Page**  SCALE NTS SHEET 1 of 2 DRAWING NO. LSK-000

63-67 Portland Street & 4 Cerise Place Mulgrave, VIC 3170

PROJECT PHASE: