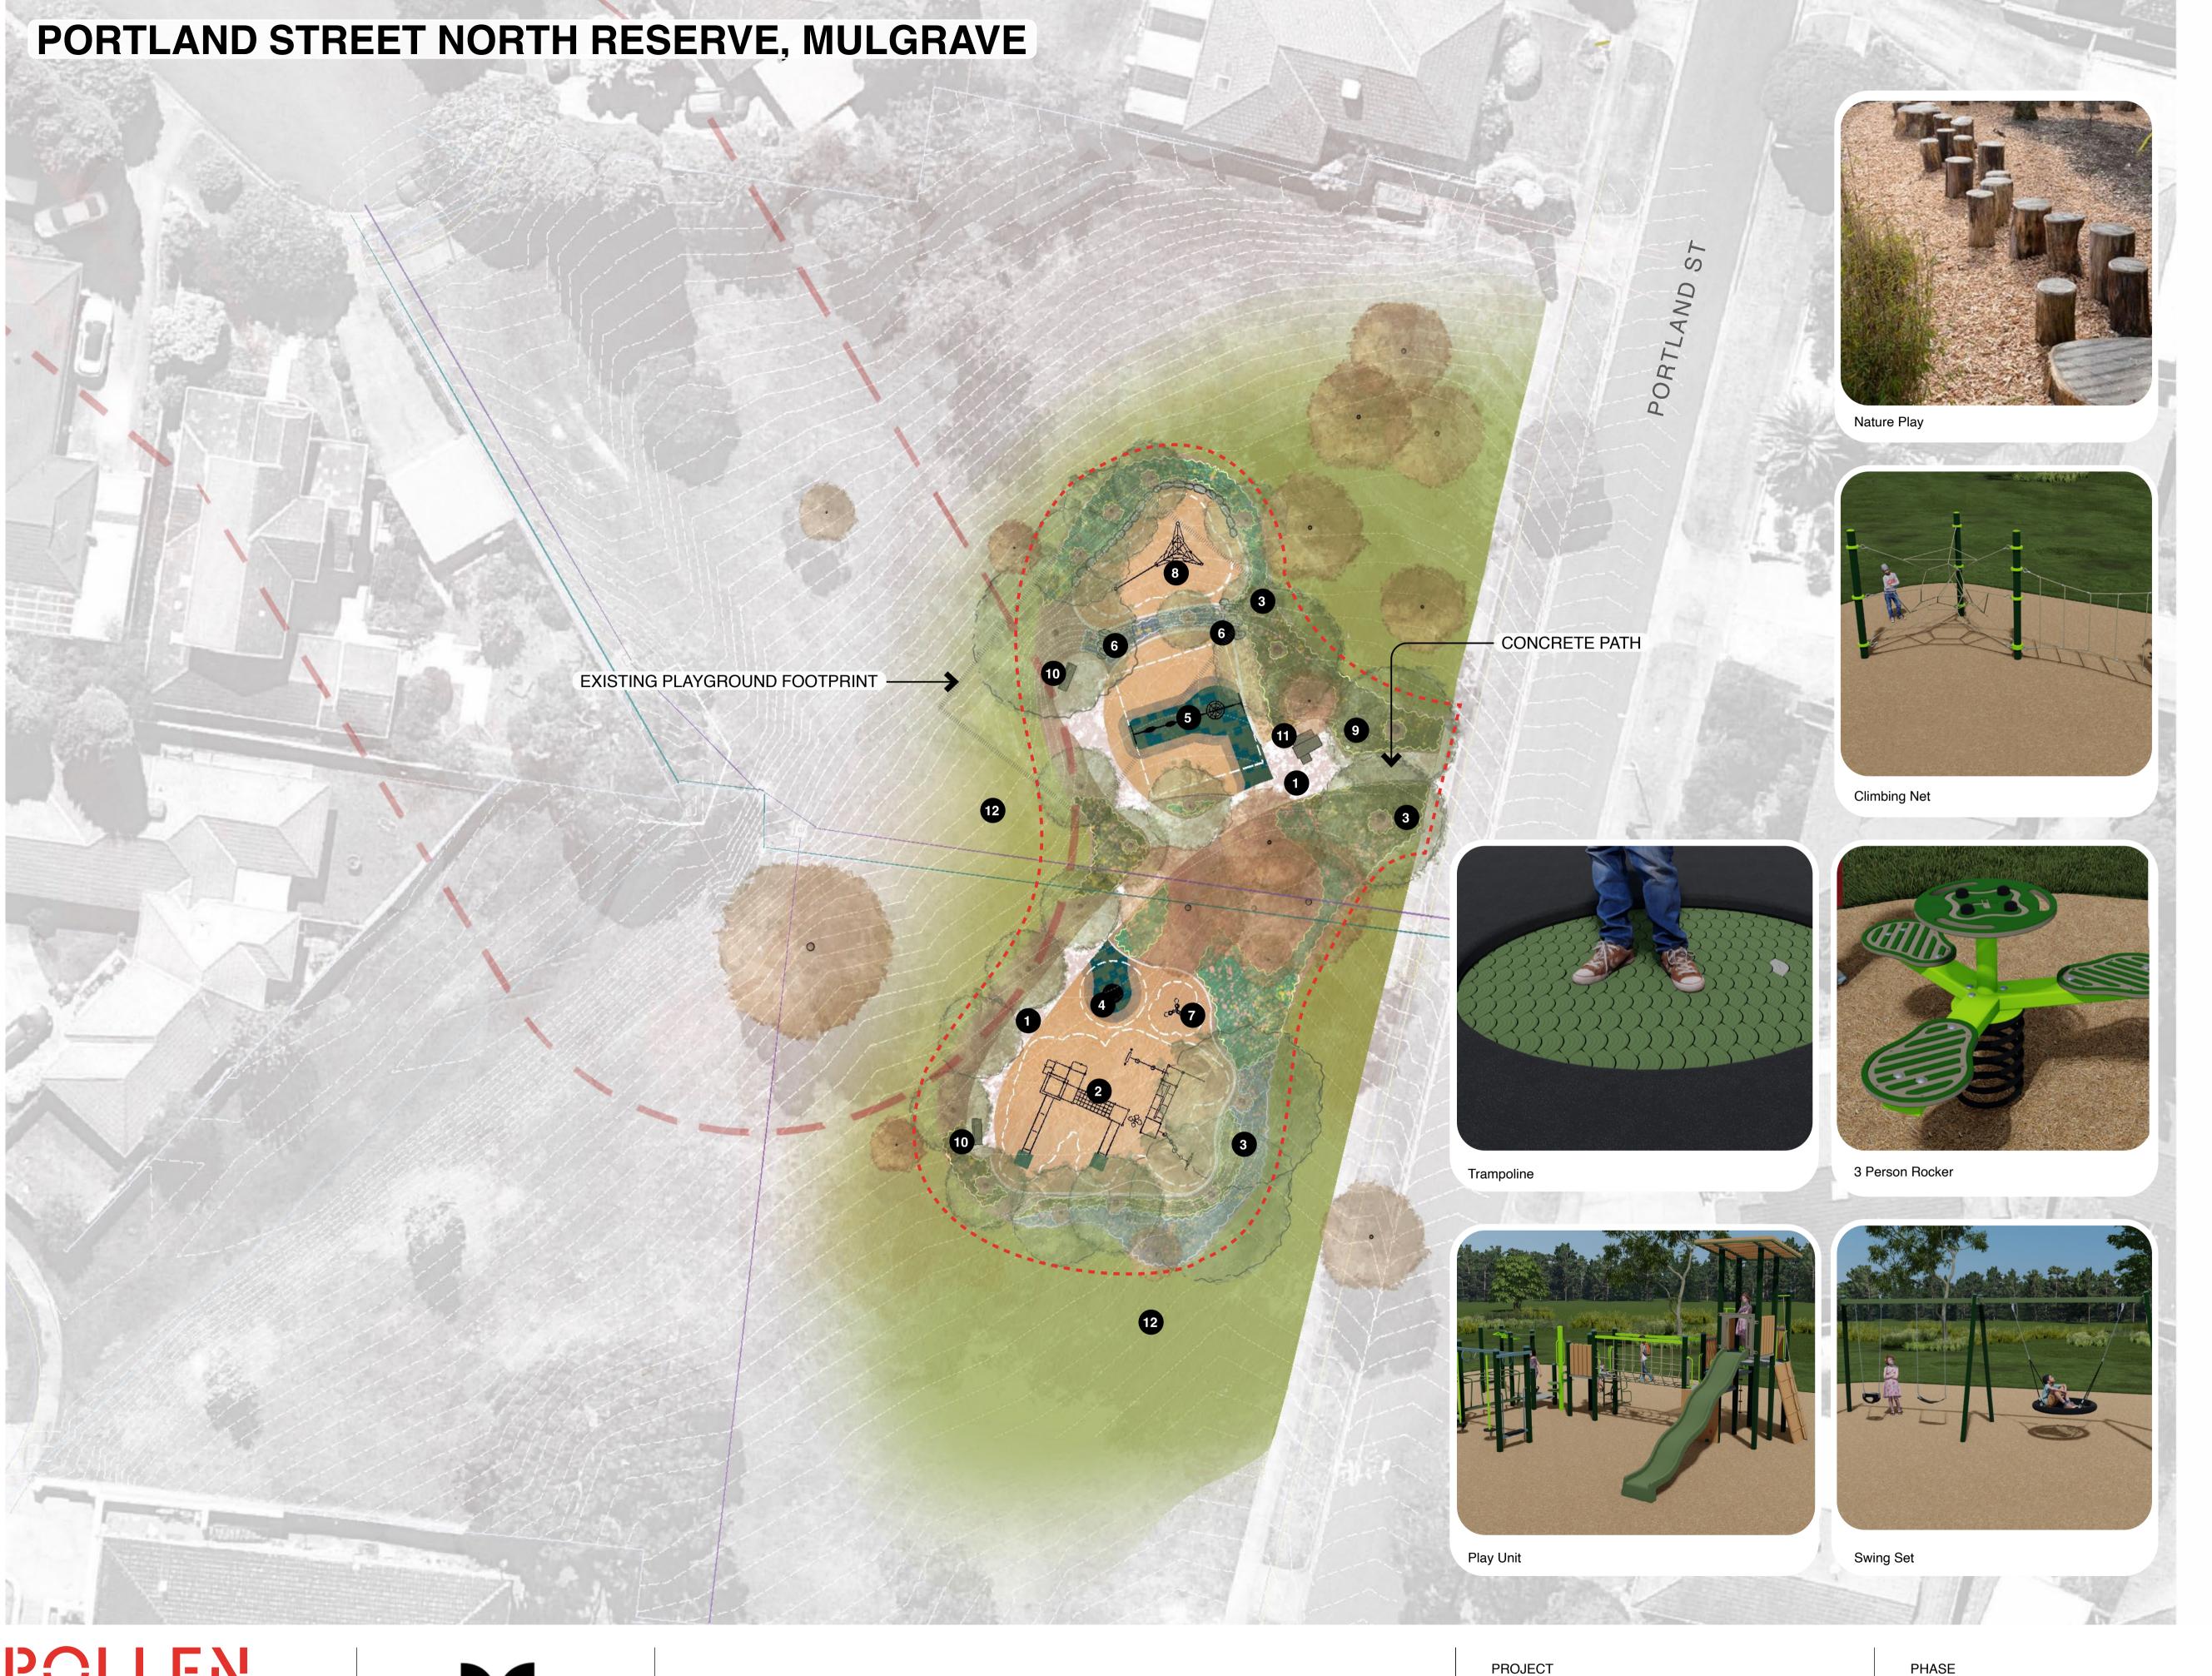

#### LEGEND

**EXTENT OF WORKS** 

PLAYMATTA

TIMBER GARDEN MULCH

#### KEY

CONCRETE PATH

PLANTING BUFFER TO PORTLAND STREET

6 NATURE PLAY UNDER EXISTING TREES

3 PERSON ROCKER

**CLIMBING NET** 

RELOCATED PARK SIGN

NEW PARK SEAT

ACCESSIBLE PICNIC SETTING

Pollen Studio Pty Ltd - Landscape Architects MELBOURNE I CASTLEMAINE I WOMBARRA I TAURANGA Level 1, 432 Queen Street, Melbourne VIC 3000 03 9329 7548 l pollen@pollenstudio.com.au pollenstudio.com.au I ABN 45 494 020 124

MONASH PLAYSPACES (PORTLAND ST NORTH RESERVE)

City of Monash 390 Ferntree Gully Road, Notting Hill VIC 3168 **Construction Stage Services** 

DRAWING TITLE

Community Consultation **Presentation Flyer** 

SCALE 1:200 @ A1 l 1:400 @ A3 SHEET

2 of 2 DRAWING NO. LSK-100

ISSUE

NORTH