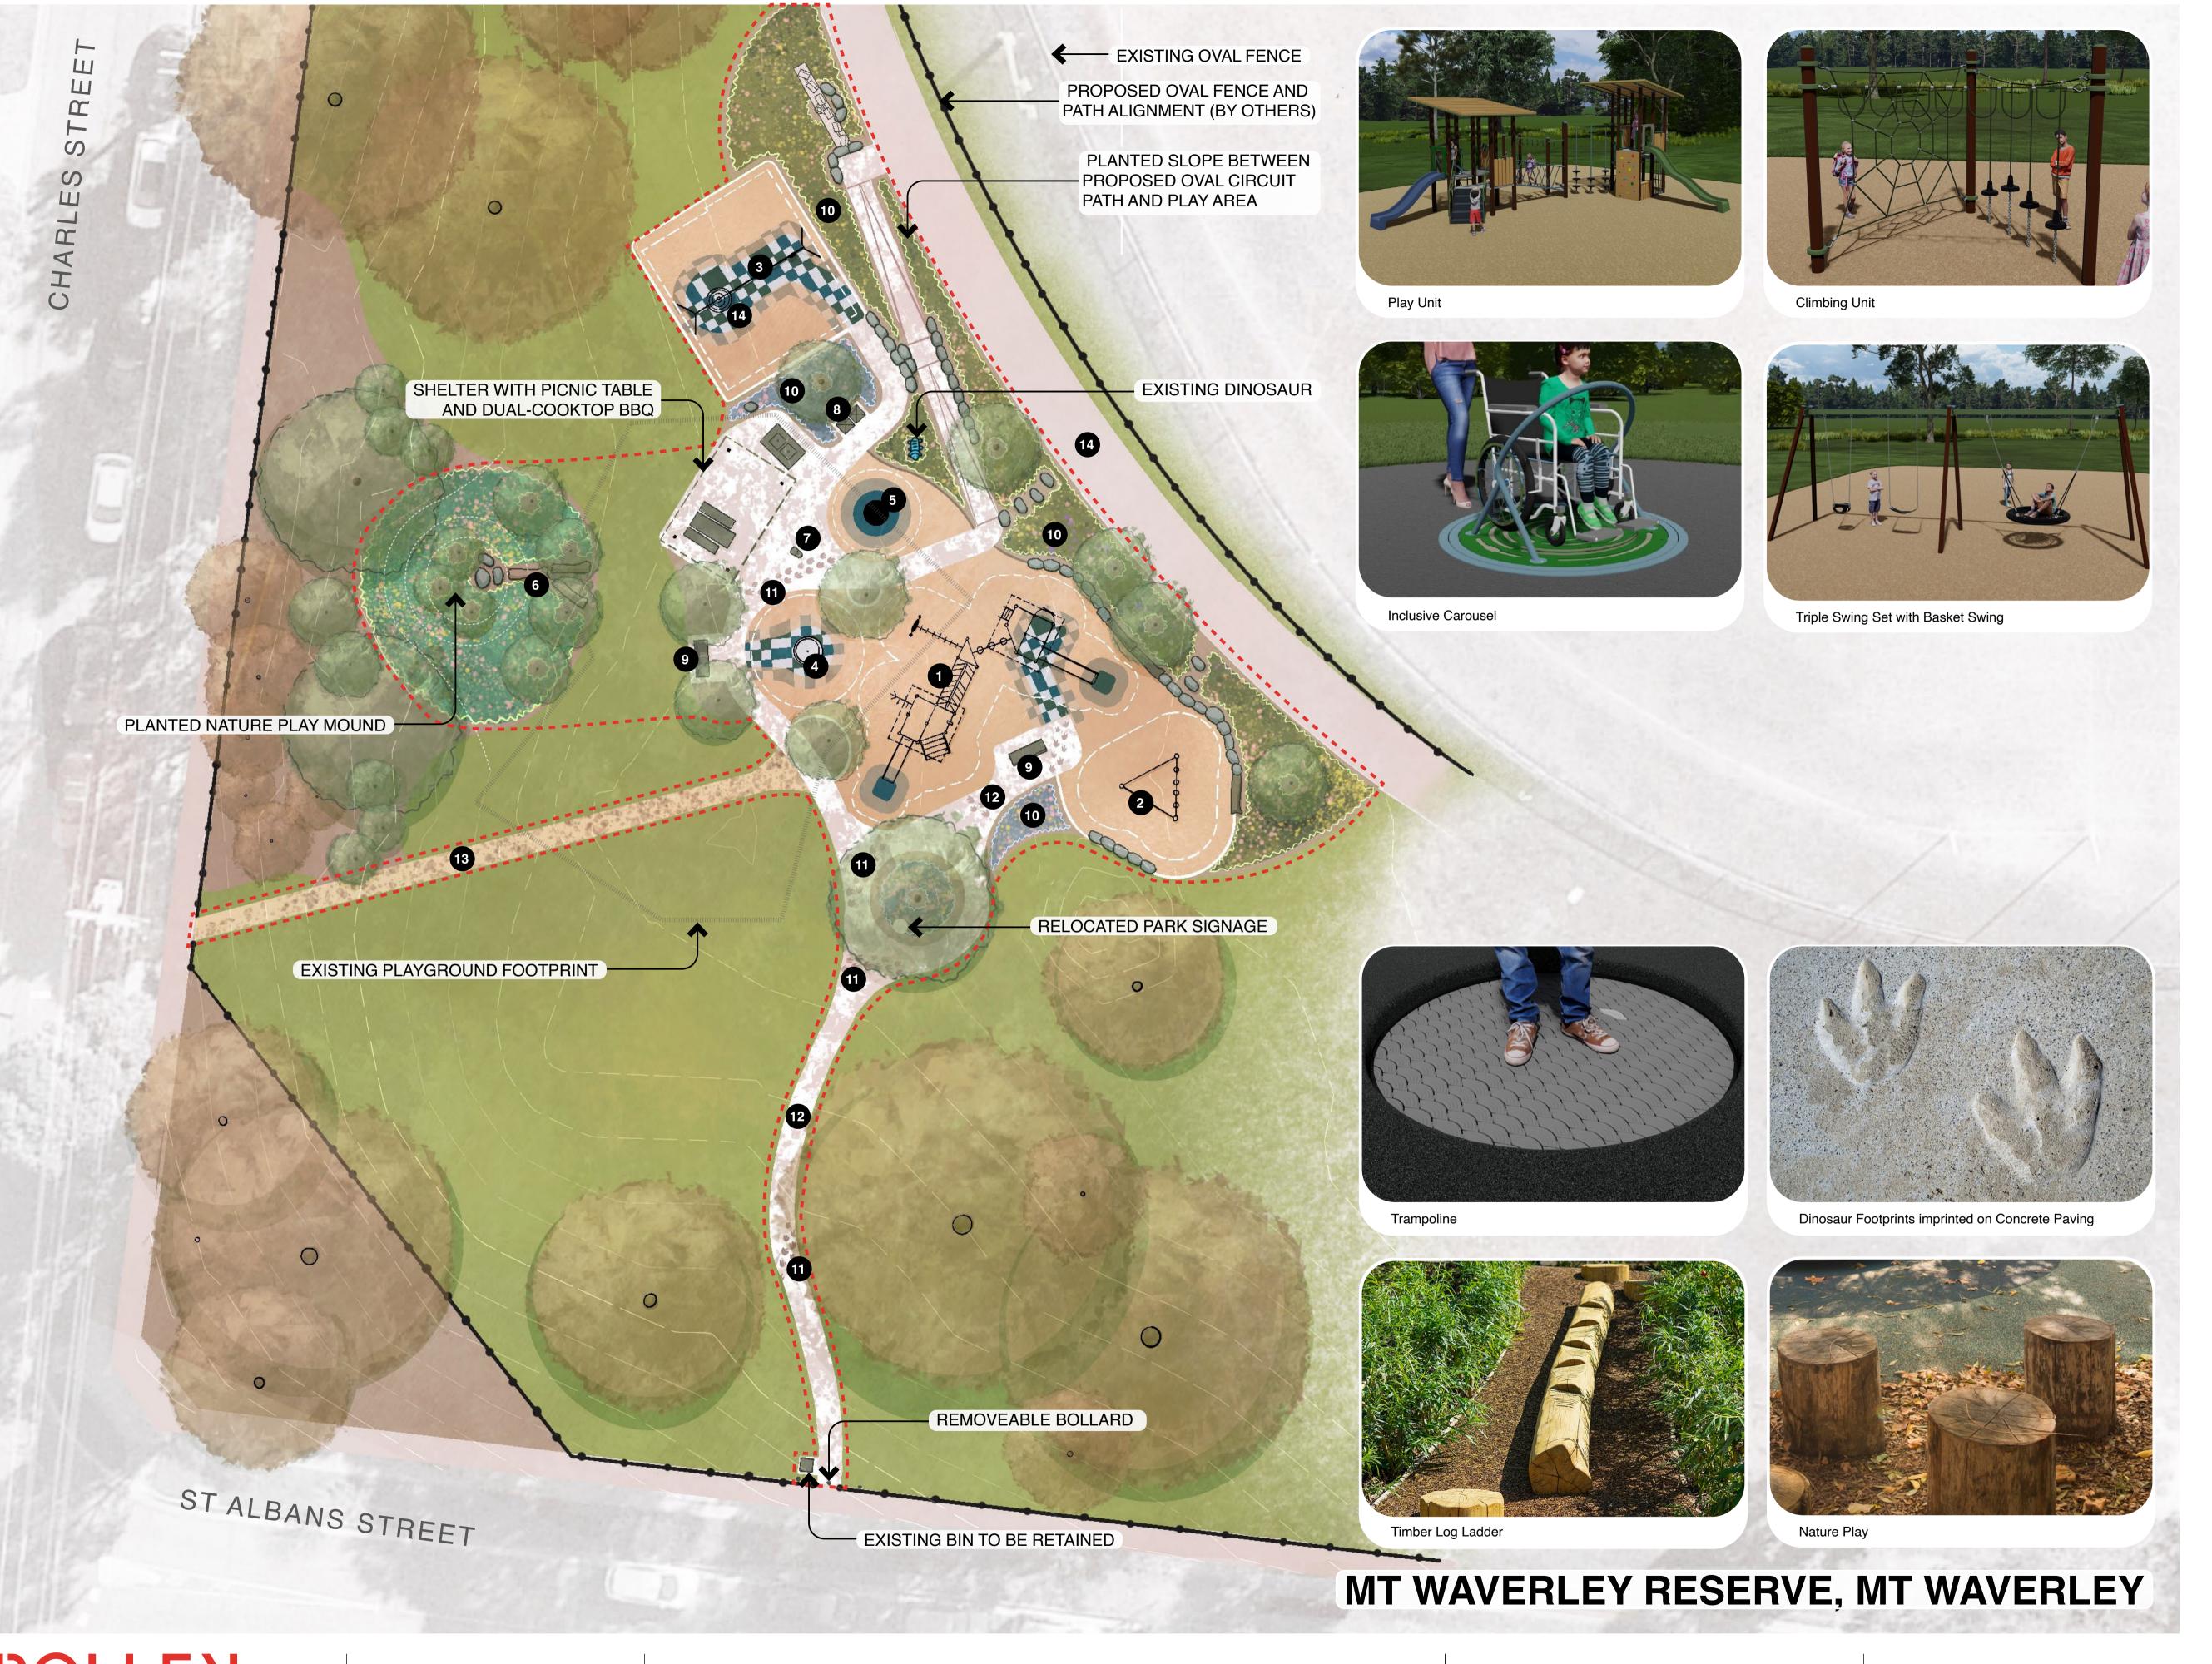

PROJECT
MONASH PLAYSPACES
(MT WAVERLEY RESERVE)

CLIENT
City of Monash
390 Ferntree Gully Road, Notting Hill VIC 3168

PHASE

Construction Stage Services

DRAWING TITLE

Community Consultation

Presentation Flyer

0 5 10M

SCALE 1:150 @ A1 | 1:300 @ A3

SHEET 2 of 2 DRAWING NO.

**LEGEND** 

**EXISTING** 

PROPOSED

KEY

1 PLAY-UNIT

**CLIMBING UNIT** 

TRAMPOLINE

TRIPLE SWING SET WITH BASKET SWING

INCLUSIVE CAROUSEL

TIMBER LOG LADDER

DRINKING FOUNTAIN

8 RUBBISH & RECYCLING BIN

HARDY, ROBUST GARDENS WITHIN

DINOSAUR FOOTPRINTS IMPRINTED

**NEW PARK SEAT** 

PLAYSPACE AREAS

CONCRETE PATH

**GRAVEL PATH** 

ON CONCRETE PAVING

14 FUTURE OVAL CIRCUIT PATH

**EXTENT OF WORKS** 

PLAYMATTA

PLAYGROUND MULCH

TIMBER GARDEN MULCH

15

NORTH

DRAWING NO. **LSK-100**