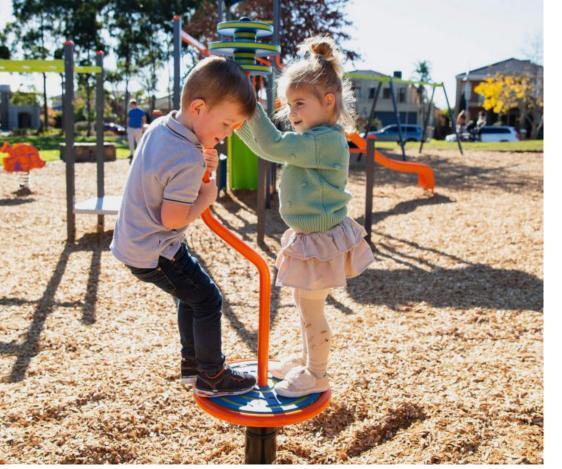

## **LEGEND**

**INFINI-PLAY Journey** 

Central play ridge with 2m high point and accessible play path

**Motion Play Area** 

Motion play area with big accessible and small spinner

**Fitness Station** 

Existing fitness station with new rubber underlay

ARTICULATED RETAINING WALLS

SCULPTURAL PLAY

SHELTER WITH SEATING & BBQ

SPINNERS & CAROUSELS

SWINGS WITH TODDLER SEAT & ALL ABILITIES SEAT

LARGE BASKET SWING

TRAMPOLINES