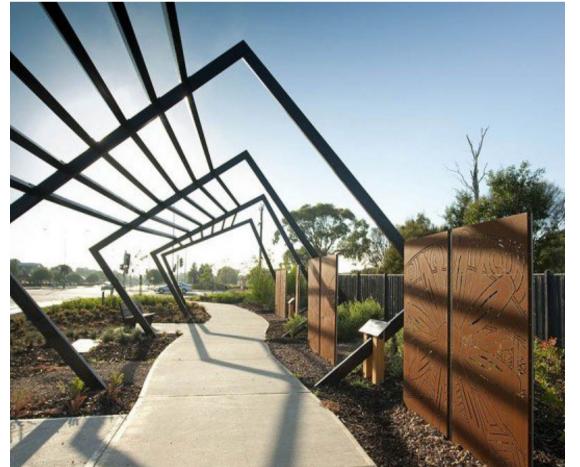

ARTICULATED RETAINING WALLS

SCULPTURAL PLAY

SHELTER WITH SEATING & BBQ

SPINNERS & CAROUSELS

SWINGS WITH TODDLER SEAT & ALL ABILITIES SEAT

LARGE BASKET SWING

TRAMPOLINES