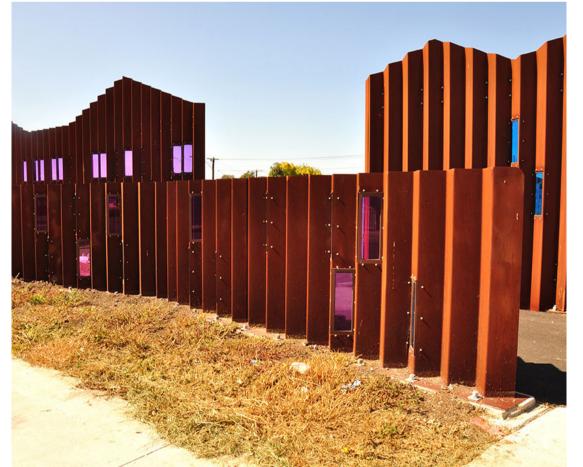

ARTICULATED RETAINING WALLS

SCULPTURAL PLAY

SHELTER WITH SEATING & BBQ

SPINNERS & CAROUSELS

SWINGS WITH TODDLER SEAT & ALL ABILITIES SEAT

LARGE BASKET SWING

TRAMPOLINES