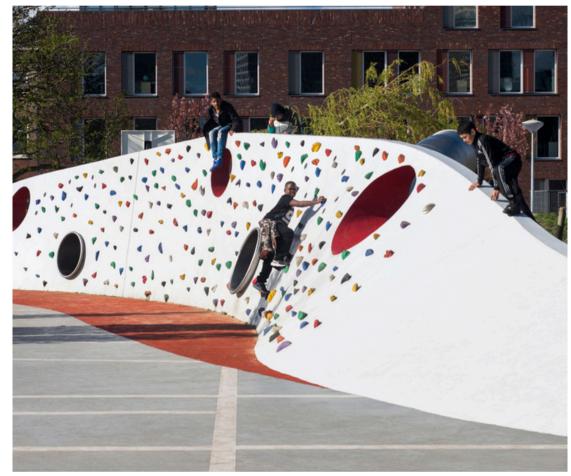

**INFINI-VIEWS Art** 

Lenticular walls artistic illusions and sculptural frames to create a visual play journey through the space.

Shade cloth over play

**Trampolines** 

Infiniplay Precedent images

SCULPTURAL ARCHES

ARTICULATED RETAINING WALLS

SCULPTURAL PLAY

SHELTER WITH SEATING & BBQ

SPINNERS & CAROUSELS

SWINGS WITH TODDLER SEAT & ALL ABILITIES SEAT

LARGE BASKET SWING

TRAMPOLINES