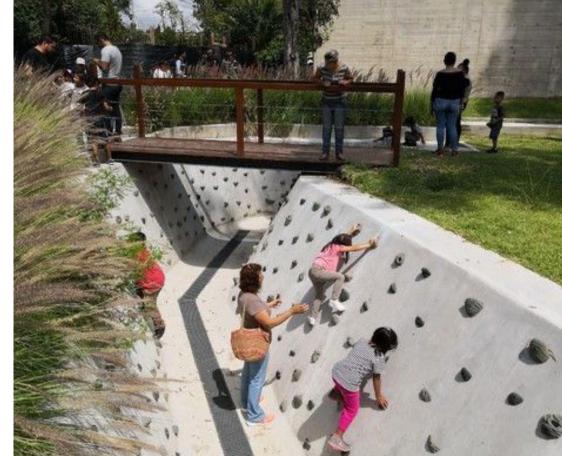

Swing Set

Including sling seats, toddler, and all abilities with rubber access.

**INFINI-FORM Embankment Play** 

Embankment play area with various ways up and downs, including: slides, scramble nets, boulders, logs, zigzag beams, etc.

ARTICULATED RETAINING WALLS

SCULPTURAL PLAY

SHELTER WITH SEATING & BBQ

SPINNERS & CAROUSELS

SWINGS WITH TODDLER SEAT & ALL ABILITIES SEAT

LARGE BASKET SWING

TRAMPOLINES