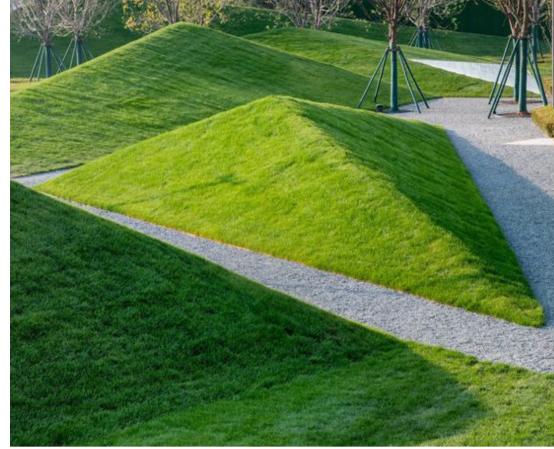

Swing Set

Including sling seats, toddler, and all abilities with rubber access.

**INFINI-FORM Embankment Play** 

Embankment play area with various ways up and downs, including: slides, scramble nets, boulders, logs, zigzag beams, etc.