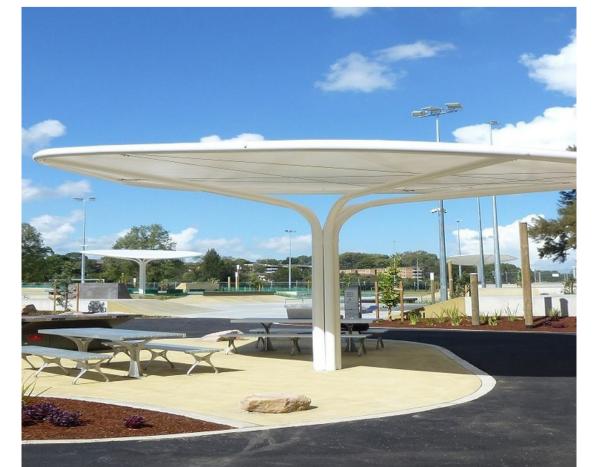

**Giant Basket Swing** (06)

**Sensory Garden** 

Garden bed with sensory plantings and mulch paths for maze like experience.

Rope Play

Play combination for active and adventure

**Social Area** 

Social Area with shelter, picnic settings and

ARTICULATED RETAINING WALLS

SCULPTURAL PLAY

SHELTER WITH SEATING & BBQ

SPINNERS & CAROUSELS

SWINGS WITH TODDLER SEAT & ALL ABILITIES SEAT

LARGE BASKET SWING

TRAMPOLINES