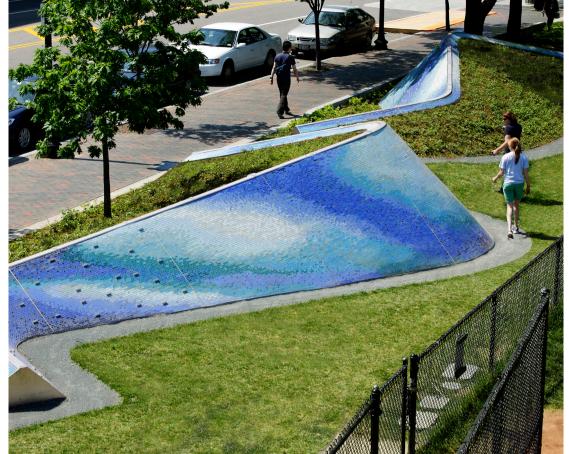

**INFINI-VIEWS Art** 

Lenticular walls artistic illusions and sculptural frames to create a visual play journey through the space.

Shade cloth over play

**Trampolines** 

Infiniplay Precedent images

SCULPTURAL ARCHES