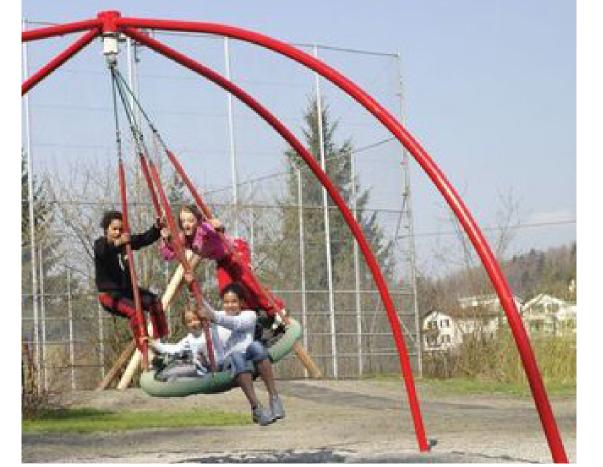

**Giant Basket Swing** (06)

**Sensory Garden** 

Garden bed with sensory plantings and mulch paths for maze like experience.

Rope Play

Play combination for active and adventure

**Social Area** 

Social Area with shelter, picnic settings and

ARTICULATED RETAINING WALLS

SCULPTURAL PLAY

SHELTER WITH SEATING & BBQ

SPINNERS & CAROUSELS

SWINGS WITH TODDLER SEAT & ALL ABILITIES SEAT

LARGE BASKET SWING

TRAMPOLINES