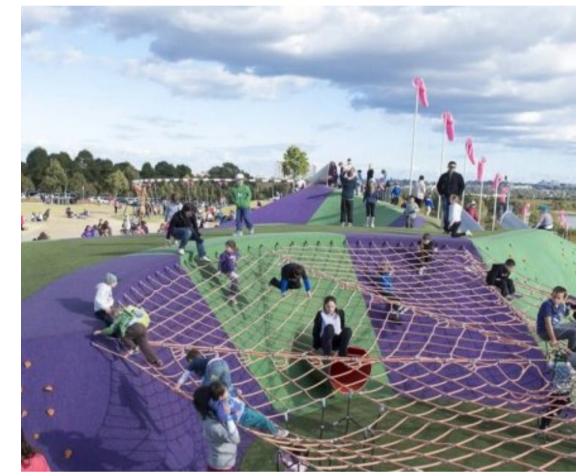

Swing Set

Including sling seats, toddler, and all abilities with rubber access.

**INFINI-FORM Embankment Play** 

Embankment play area with various ways up and downs, including: slides, scramble nets, boulders, logs, zigzag beams, etc.

**INFINI-VIEWS Art** 

Lenticular walls artistic illusions and sculptural frames to create a visual play journey through the space.

Shade cloth over play

**Trampolines** 

Infiniplay Precedent images

SCULPTURAL ARCHES