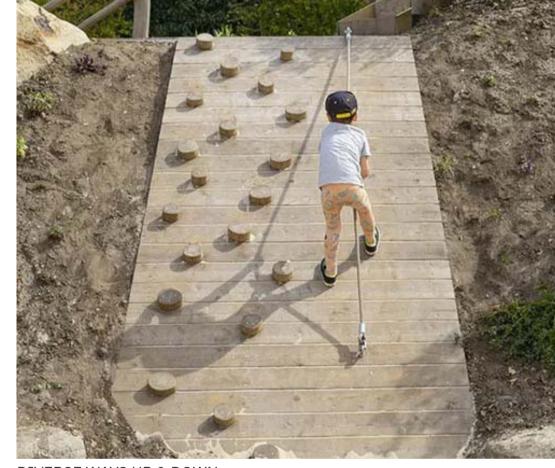

Swing Set

Including sling seats, toddler, and all abilities with rubber access.

**INFINI-FORM Embankment Play** 

Embankment play area with various ways up and downs, including: slides, scramble nets, boulders, logs, zigzag beams, etc.