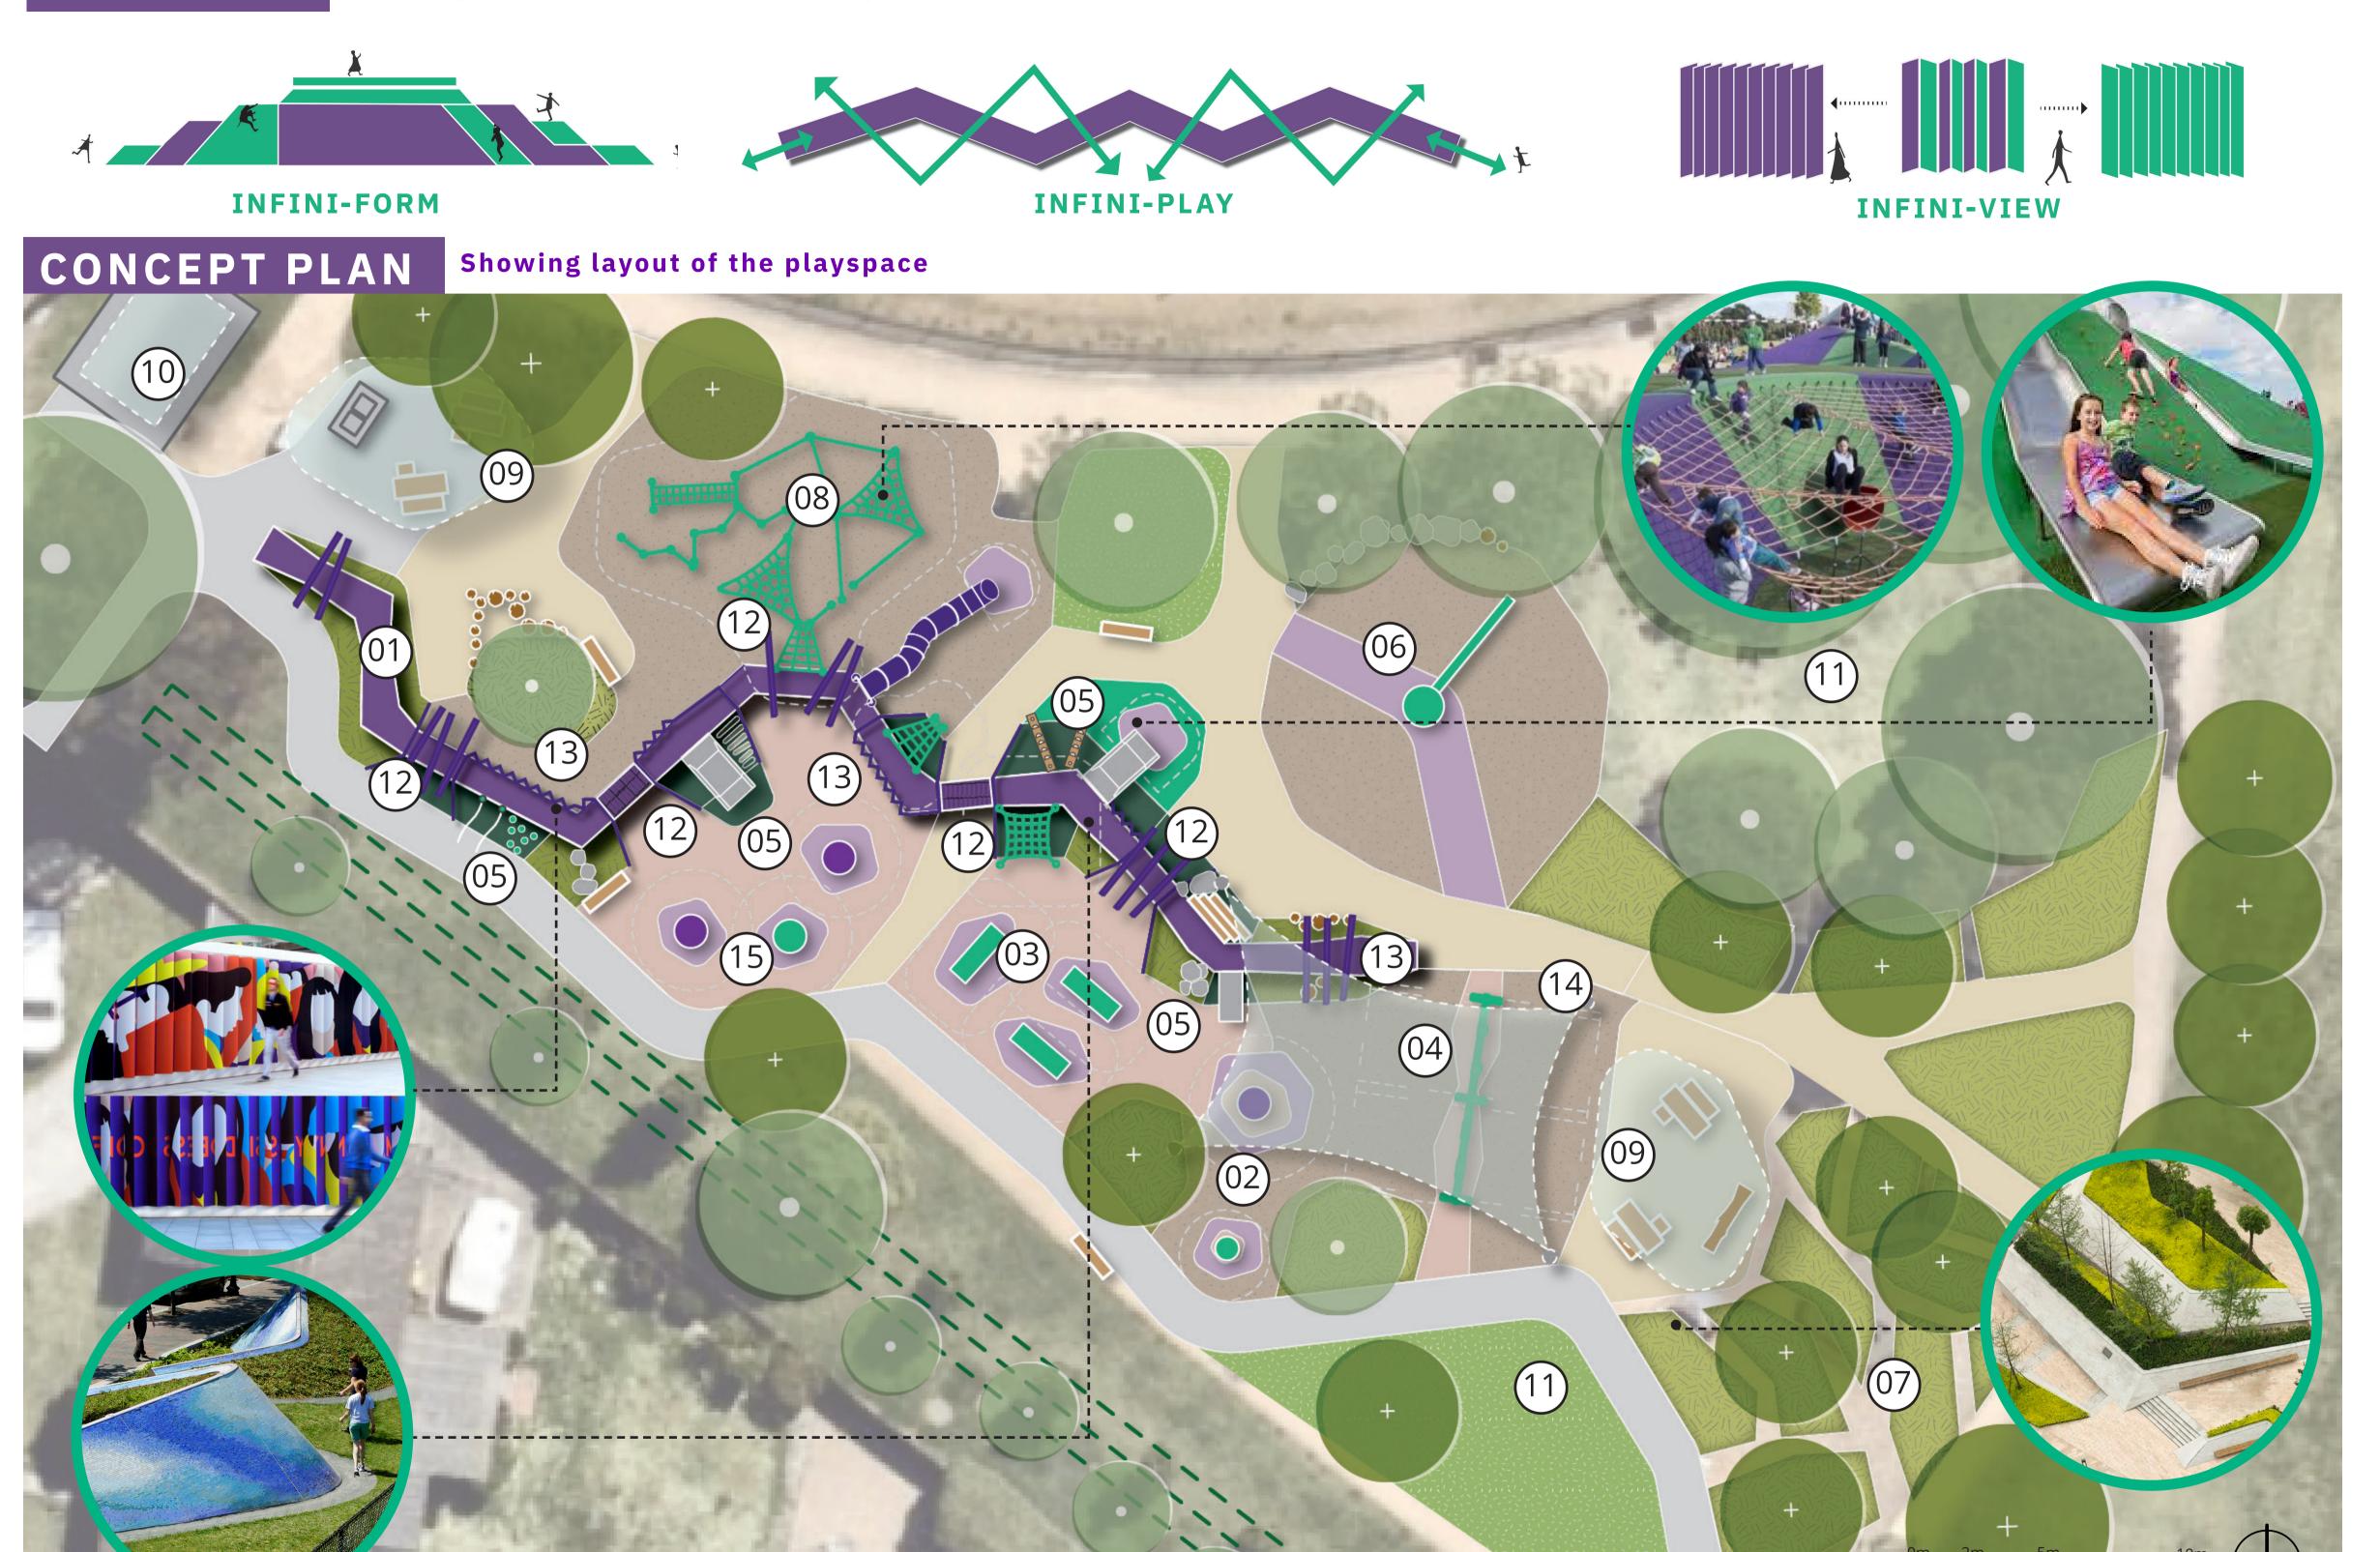

## Infiniplay Princes Highway Reserve Concept Plan

DIAGRAM

Showing infinite ways of play through earth forms, play opportunities and lenticular art

## **LEGEND**

**INFINI-PLAY Journey** 

Central play ridge with 2m high point and accessible play path

**Motion Play Area** 

Motion play area with big accessible and small spinner

**Fitness Station** 

Existing fitness station with new rubber underlay

Swing Set

Including sling seats, toddler, and all abilities with rubber access.

**INFINI-FORM Embankment Play** 

Embankment play area with various ways up and downs, including: slides, scramble nets, boulders, logs, zigzag beams, etc.

**Giant Basket Swing** (06)

**Sensory Garden** 

Garden bed with sensory plantings and mulch paths for maze like experience.

Rope Play

Play combination for active and adventure

**Social Area** 

Social Area with shelter, picnic settings and

**Proposed Public Toilets** 

Proposed public toilet subject to Council budget in 25/26 financial year

Lawn space for picnics and a kick-about

**INFINI-Bridge** 

Connecting Bridge over central play ridge, with visual and physical connection through playspace

**INFINI-VIEWS Art** 

Lenticular walls artistic illusions and sculptural frames to create a visual play journey through the space.

Shade cloth over play

**Trampolines** 

Infiniplay Precedent images

SCULPTURAL ARCHES