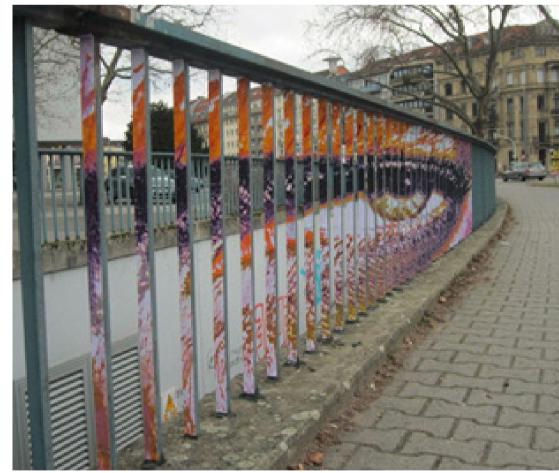

**INFINI-VIEWS Art** 

Lenticular walls artistic illusions and sculptural frames to create a visual play journey through the space.

Shade cloth over play

**Trampolines** 

Infiniplay Precedent images

SCULPTURAL ARCHES