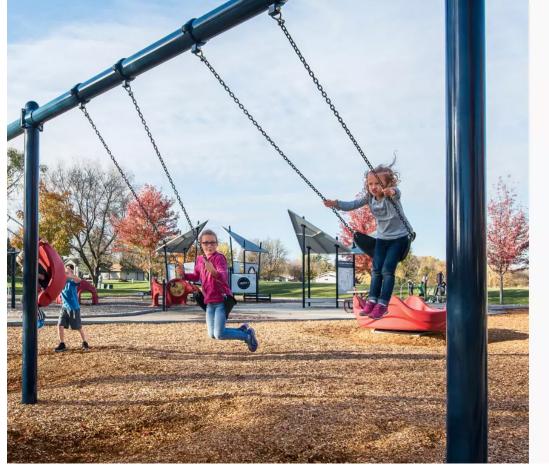

Swing Set

Including sling seats, toddler, and all abilities with rubber access.

**INFINI-FORM Embankment Play** 

Embankment play area with various ways up and downs, including: slides, scramble nets, boulders, logs, zigzag beams, etc.

ARTICULATED RETAINING WALLS

SCULPTURAL PLAY

SHELTER WITH SEATING & BBQ

SPINNERS & CAROUSELS

SWINGS WITH TODDLER SEAT & ALL ABILITIES SEAT

LARGE BASKET SWING

TRAMPOLINES