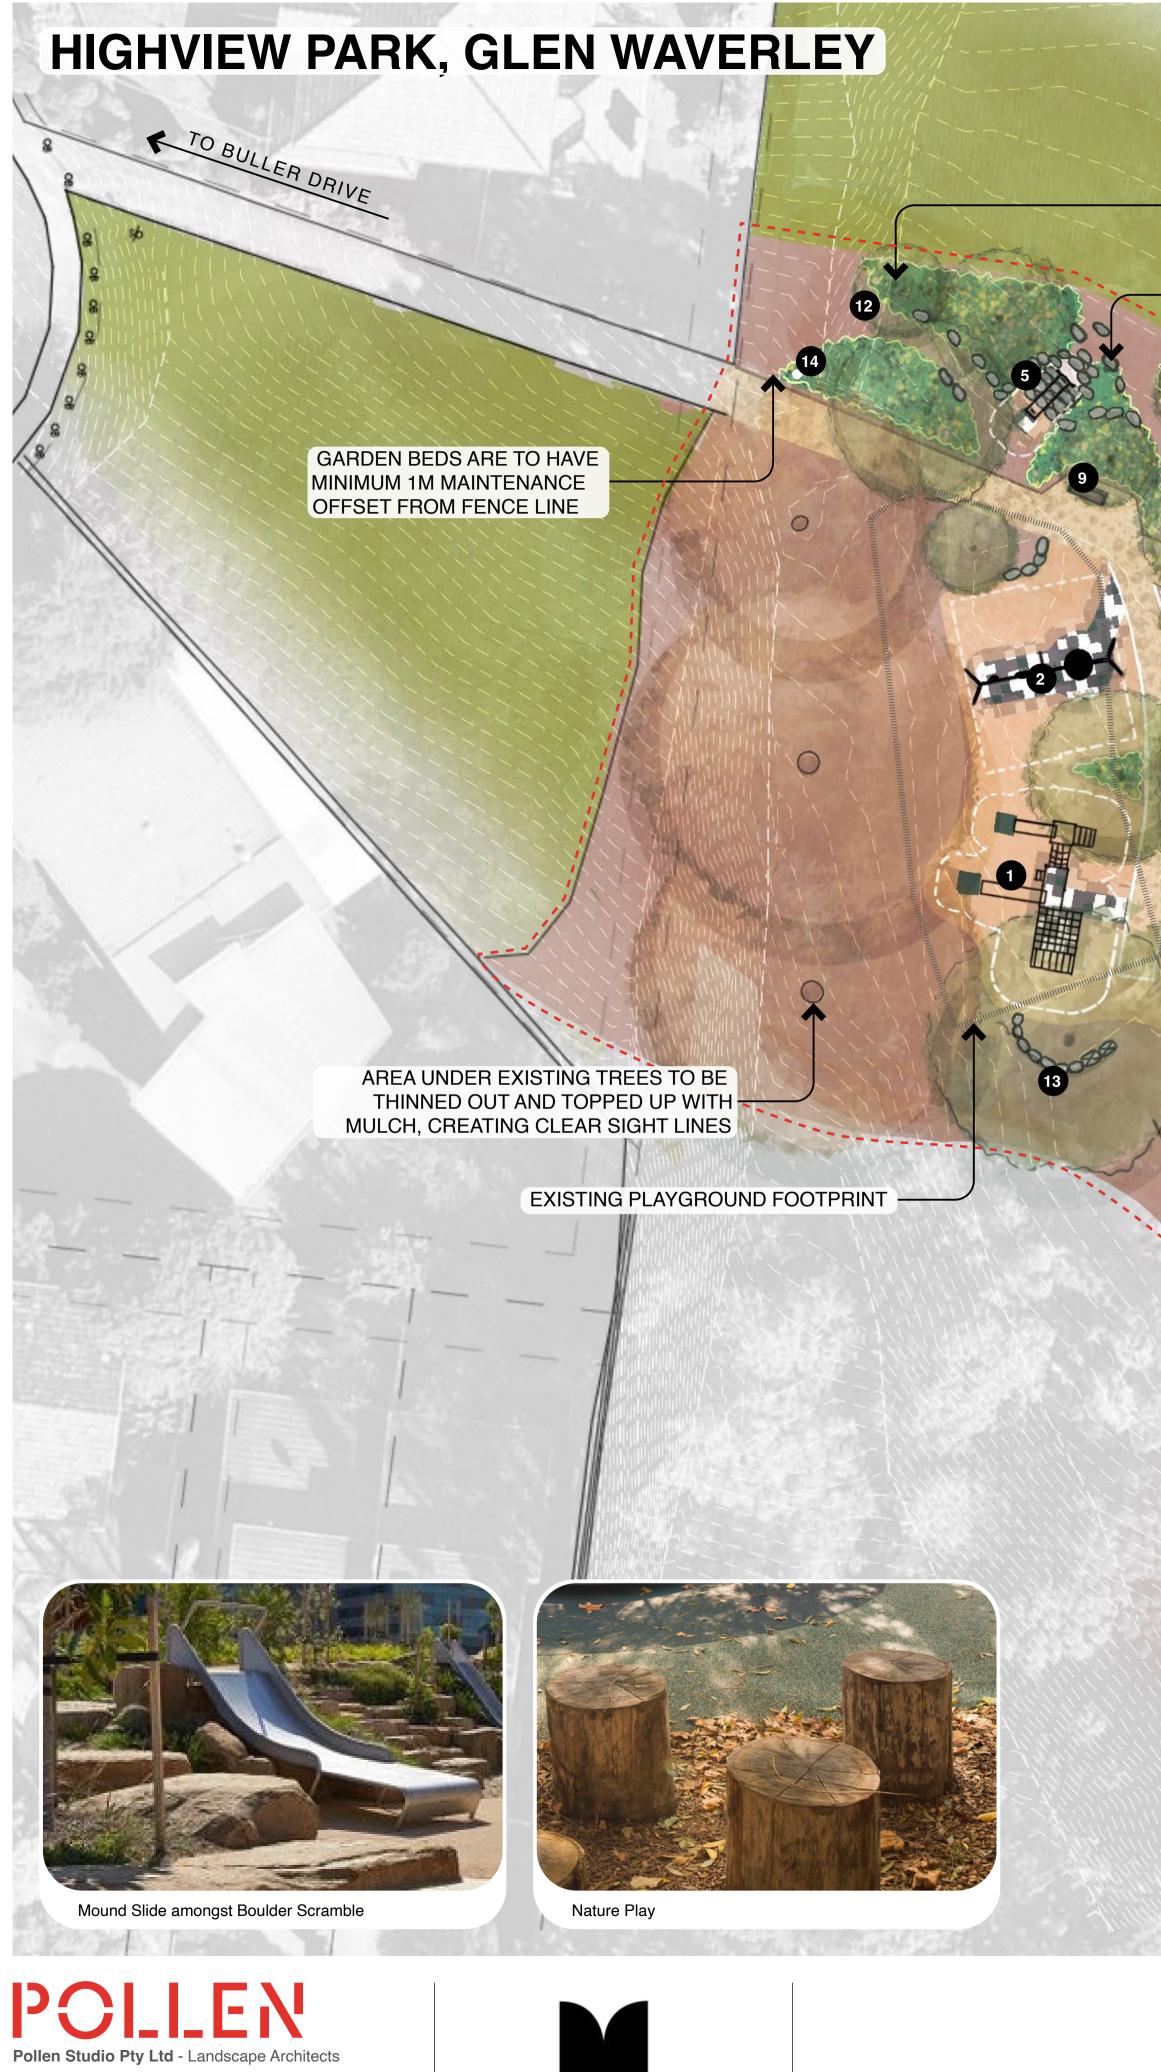

## **Construction Stage Services**

DRAWING TITLE
Community Consultation **Presentation Flyer** 

| LEGEND   |                                                         |                                    |
|----------|---------------------------------------------------------|------------------------------------|
| 11       |                                                         | EXTENT OF WORKS                    |
| EXIS     | STING                                                   |                                    |
|          | 9                                                       | TREE                               |
| PROPOSED |                                                         |                                    |
|          |                                                         | TREE                               |
| -        |                                                         | PLAYMATTA                          |
| 1        |                                                         | PLAYGROUND MULCH                   |
|          |                                                         | TIMBER GARDEN MULCH                |
| KE.      | Y                                                       |                                    |
| 1        | PLAY-UN                                                 | ΝT                                 |
| 2        | SWING SET                                               |                                    |
| 3        | ROPE SPINNER                                            |                                    |
| 4        | 4-WAY ROCKER                                            |                                    |
| 5        | MOUND SLIDE AND<br>ROCK SCRAMBLE                        |                                    |
| 6        | NATURE PLAY                                             |                                    |
| 7        | UPGRADED LOCAL TOPPINGS PATH                            |                                    |
| 8        | EXISTING PATH                                           |                                    |
| 9        | NEW PARK SEAT                                           |                                    |
| 10       | RELOCATED PICNIC SETTING<br>AND PARK BENCH              |                                    |
| 1        | BUFFER PLANTING                                         |                                    |
| 12       | TREES TO INCREASE SHADE AND<br>SCREENING FOR RESIDENCES |                                    |
| 13       |                                                         | ER SEATING NOOK AROUND<br>SED TREE |