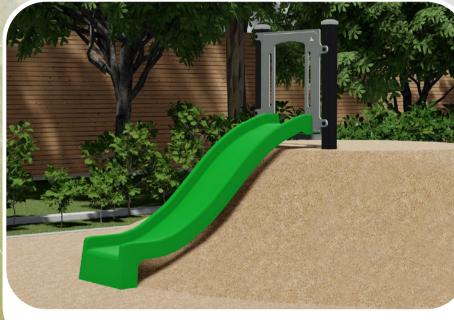

## **Construction Stage Services**

DRAWING TITLE
Community Consultation **Presentation Flyer** 

| LEGEND   |                                                         |                                    |
|----------|---------------------------------------------------------|------------------------------------|
| 11       |                                                         | EXTENT OF WORKS                    |
| EXIS     | STING                                                   |                                    |
|          | 9                                                       | TREE                               |
| PROPOSED |                                                         |                                    |
|          |                                                         | TREE                               |
| -        |                                                         | PLAYMATTA                          |
| 1        |                                                         | PLAYGROUND MULCH                   |
|          |                                                         | TIMBER GARDEN MULCH                |
| KE.      | Y                                                       |                                    |
| 1        | PLAY-UN                                                 | ΝT                                 |
| 2        | SWING SET                                               |                                    |
| 3        | ROPE SPINNER                                            |                                    |
| 4        | 4-WAY ROCKER                                            |                                    |
| 5        | MOUND SLIDE AND<br>ROCK SCRAMBLE                        |                                    |
| 6        | NATURE PLAY                                             |                                    |
| 7        | UPGRADED LOCAL TOPPINGS PATH                            |                                    |
| 8        | EXISTING PATH                                           |                                    |
| 9        | NEW PARK SEAT                                           |                                    |
| 10       | RELOCATED PICNIC SETTING<br>AND PARK BENCH              |                                    |
| 1        | BUFFER PLANTING                                         |                                    |
| 12       | TREES TO INCREASE SHADE AND<br>SCREENING FOR RESIDENCES |                                    |
| 13       |                                                         | ER SEATING NOOK AROUND<br>SED TREE |