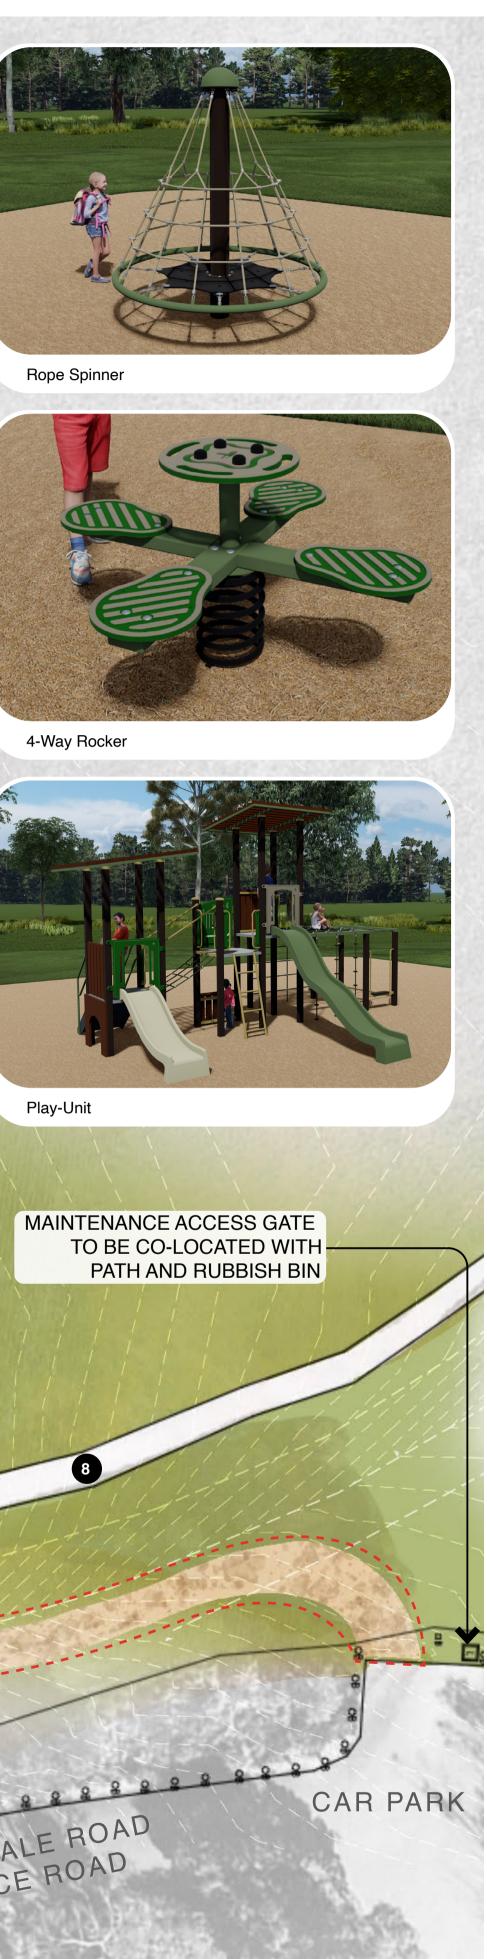

## **Construction Stage Services**

DRAWING TITLE
Community Consultation **Presentation Flyer** 

| LEGEND   |                                                         |                                    |
|----------|---------------------------------------------------------|------------------------------------|
| 11       |                                                         | EXTENT OF WORKS                    |
| EXIS     | STING                                                   |                                    |
|          | 9                                                       | TREE                               |
| PROPOSED |                                                         |                                    |
|          |                                                         | TREE                               |
| -        |                                                         | PLAYMATTA                          |
| 1        |                                                         | PLAYGROUND MULCH                   |
|          |                                                         | TIMBER GARDEN MULCH                |
| KE.      | Y                                                       |                                    |
| 1        | PLAY-UN                                                 | ΝT                                 |
| 2        | SWING SET                                               |                                    |
| 3        | ROPE SPINNER                                            |                                    |
| 4        | 4-WAY ROCKER                                            |                                    |
| 5        | MOUND SLIDE AND<br>ROCK SCRAMBLE                        |                                    |
| 6        | NATURE PLAY                                             |                                    |
| 7        | UPGRADED LOCAL TOPPINGS PATH                            |                                    |
| 8        | EXISTING PATH                                           |                                    |
| 9        | NEW PARK SEAT                                           |                                    |
| 10       | RELOCATED PICNIC SETTING<br>AND PARK BENCH              |                                    |
| 1        | BUFFER PLANTING                                         |                                    |
| 12       | TREES TO INCREASE SHADE AND<br>SCREENING FOR RESIDENCES |                                    |
| 13       |                                                         | ER SEATING NOOK AROUND<br>SED TREE |