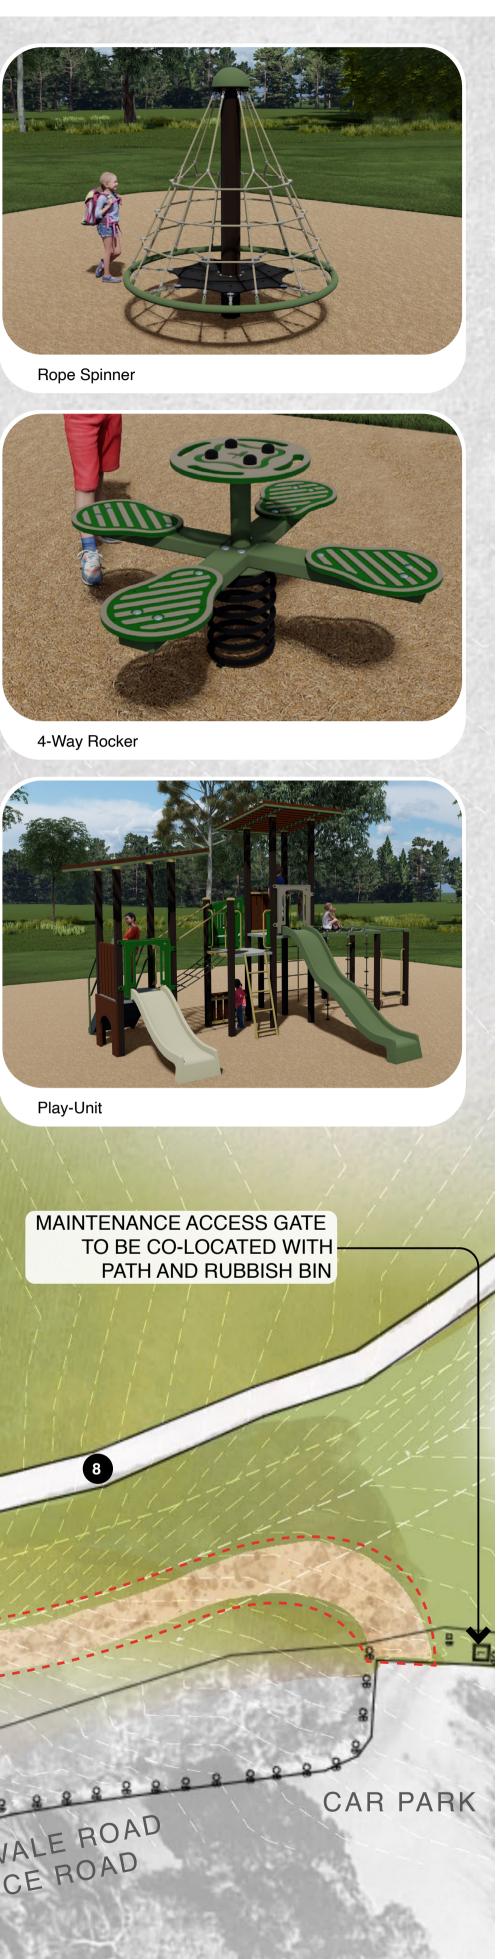

## **Construction Stage Services**

DRAWING TITLE
Community Consultation **Presentation Flyer** 

| LEGEND   |                                                         |                                    |
|----------|---------------------------------------------------------|------------------------------------|
| 11       |                                                         | EXTENT OF WORKS                    |
| EXIS     | STING                                                   |                                    |
|          | 9                                                       | TREE                               |
| PROPOSED |                                                         |                                    |
|          |                                                         | TREE                               |
| -        |                                                         | PLAYMATTA                          |
| 1        |                                                         | PLAYGROUND MULCH                   |
|          |                                                         | TIMBER GARDEN MULCH                |
| KE.      | Y                                                       |                                    |
| 1        | PLAY-UN                                                 | ΝT                                 |
| 2        | SWING SET                                               |                                    |
| 3        | ROPE SPINNER                                            |                                    |
| 4        | 4-WAY ROCKER                                            |                                    |
| 5        | MOUND SLIDE AND<br>ROCK SCRAMBLE                        |                                    |
| 6        | NATURE PLAY                                             |                                    |
| 7        | UPGRADED LOCAL TOPPINGS PATH                            |                                    |
| 8        | EXISTING PATH                                           |                                    |
| 9        | NEW PARK SEAT                                           |                                    |
| 10       | RELOCATED PICNIC SETTING<br>AND PARK BENCH              |                                    |
| 1        | BUFFER PLANTING                                         |                                    |
| 12       | TREES TO INCREASE SHADE AND<br>SCREENING FOR RESIDENCES |                                    |
| 13       |                                                         | ER SEATING NOOK AROUND<br>SED TREE |