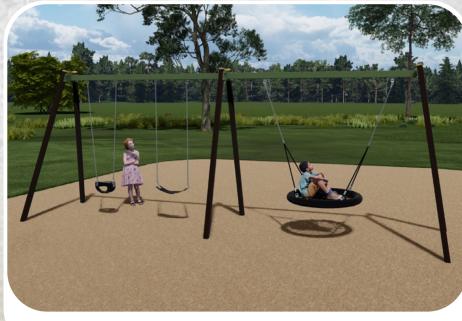

ROCK SCRAMBLE AND MOUND SLIDE FOR PHYSICAL NATURE PLAY OPPORTUNITIES

TIMBER FENCE TO

GARDEN BED

BE INSTALLED WITHIN

Swing Set

Mound Slide

- RELOCATED PARK SIGNAGE

PATH TO BE GRADED TO PROVIDE BETTER ACCESS TO PLAY AREA

## **Construction Stage Services**

DRAWING TITLE
Community Consultation **Presentation Flyer** 

| LEGEND   |                                                         |                                    |
|----------|---------------------------------------------------------|------------------------------------|
| 11       |                                                         | EXTENT OF WORKS                    |
| EXIS     | STING                                                   |                                    |
|          | 9                                                       | TREE                               |
| PROPOSED |                                                         |                                    |
|          |                                                         | TREE                               |
| -        |                                                         | PLAYMATTA                          |
| 1        |                                                         | PLAYGROUND MULCH                   |
|          |                                                         | TIMBER GARDEN MULCH                |
| KE.      | Y                                                       |                                    |
| 1        | PLAY-UN                                                 | ΝT                                 |
| 2        | SWING SET                                               |                                    |
| 3        | ROPE SPINNER                                            |                                    |
| 4        | 4-WAY ROCKER                                            |                                    |
| 5        | MOUND SLIDE AND<br>ROCK SCRAMBLE                        |                                    |
| 6        | NATURE PLAY                                             |                                    |
| 7        | UPGRADED LOCAL TOPPINGS PATH                            |                                    |
| 8        | EXISTING PATH                                           |                                    |
| 9        | NEW PARK SEAT                                           |                                    |
| 10       | RELOCATED PICNIC SETTING<br>AND PARK BENCH              |                                    |
| 1        | BUFFER PLANTING                                         |                                    |
| 12       | TREES TO INCREASE SHADE AND<br>SCREENING FOR RESIDENCES |                                    |
| 13       |                                                         | ER SEATING NOOK AROUND<br>SED TREE |