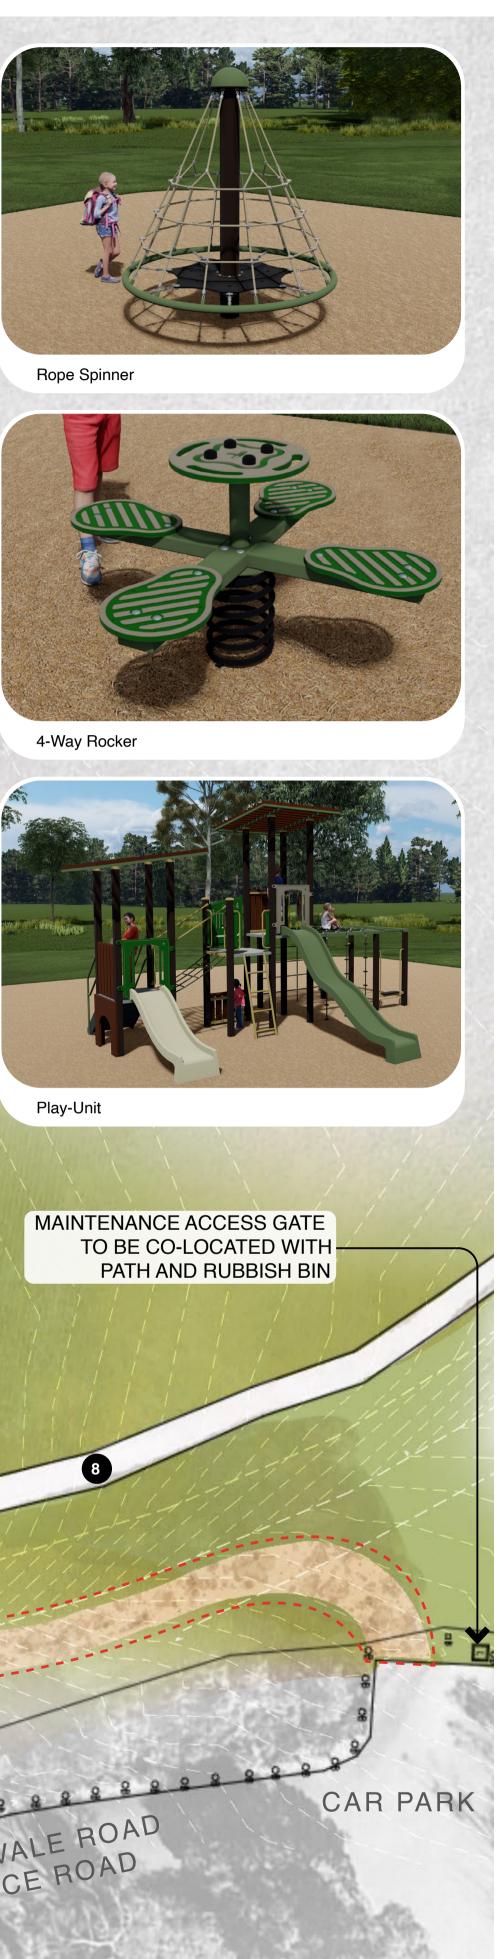

## **Construction Stage Services**

DRAWING TITLE
Community Consultation **Presentation Flyer** 

| LEGEND   |                                                         |                                    |
|----------|---------------------------------------------------------|------------------------------------|
| 11       |                                                         | EXTENT OF WORKS                    |
| EXIS     | STING                                                   |                                    |
|          | 9                                                       | TREE                               |
| PROPOSED |                                                         |                                    |
|          |                                                         | TREE                               |
| -        |                                                         | PLAYMATTA                          |
| 1        |                                                         | PLAYGROUND MULCH                   |
|          |                                                         | TIMBER GARDEN MULCH                |
| KE.      | Y                                                       |                                    |
| 1        | PLAY-UN                                                 | ΝT                                 |
| 2        | SWING SET                                               |                                    |
| 3        | ROPE SPINNER                                            |                                    |
| 4        | 4-WAY ROCKER                                            |                                    |
| 5        | MOUND SLIDE AND<br>ROCK SCRAMBLE                        |                                    |
| 6        | NATURE PLAY                                             |                                    |
| 7        | UPGRADED LOCAL TOPPINGS PATH                            |                                    |
| 8        | EXISTING PATH                                           |                                    |
| 9        | NEW PARK SEAT                                           |                                    |
| 10       | RELOCATED PICNIC SETTING<br>AND PARK BENCH              |                                    |
| 1        | BUFFER PLANTING                                         |                                    |
| 12       | TREES TO INCREASE SHADE AND<br>SCREENING FOR RESIDENCES |                                    |
| 13       |                                                         | ER SEATING NOOK AROUND<br>SED TREE |