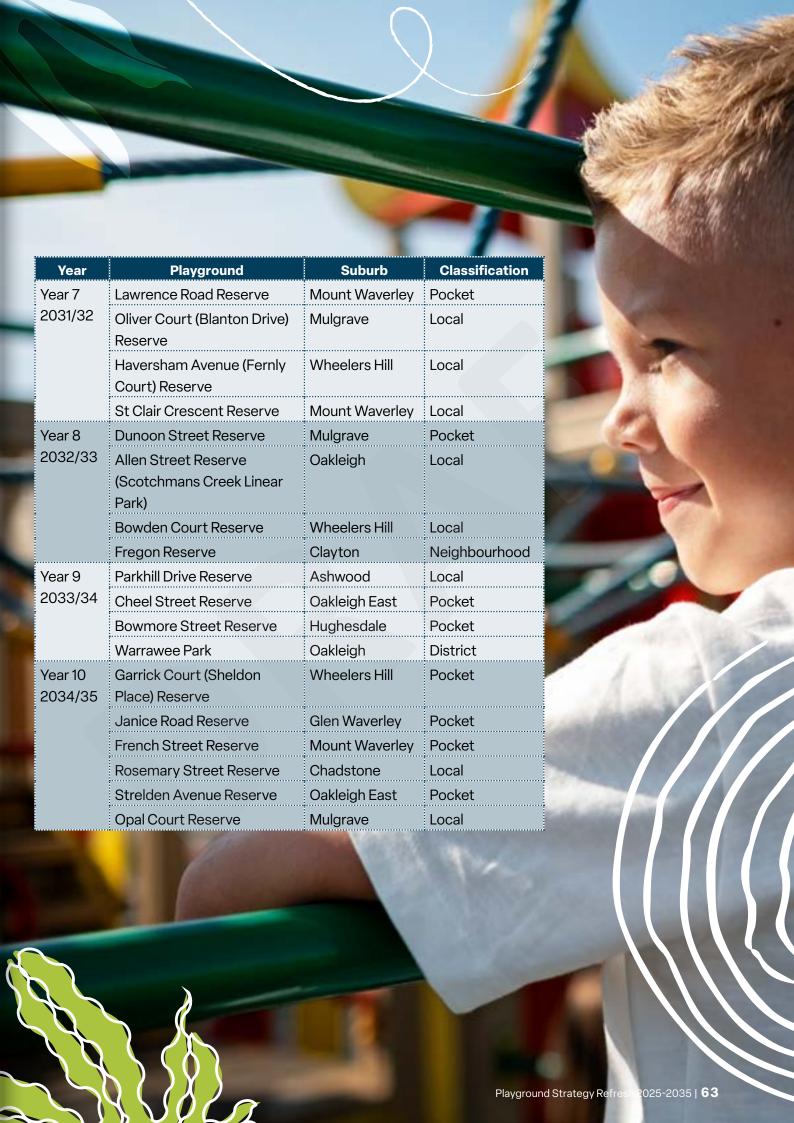

| Year              | Playground                                                                                                                  | Suburb         | Classification |
|-------------------|-----------------------------------------------------------------------------------------------------------------------------|----------------|----------------|
| Year 1<br>2025/26 | Albany Drive Reserve                                                                                                        | Mulgrave       | Pocket         |
|                   | Winbourne Road Reserve                                                                                                      | Mount Waverley | Pocket         |
|                   | Gladeswood Reserve                                                                                                          | Mulgrave       | District       |
|                   | Queens Parade Reserve (west of Ashwood<br>Reserve)                                                                          | Ashwood        | Local          |
|                   | Pinewood Reserve                                                                                                            | Mount Waverley | Local Sensory  |
| Year 2            | Wilson Road Reserve                                                                                                         | Glen Waverley  | Pocket         |
| 2026/27           | Regent Street Reserve                                                                                                       | Mount Waverley | Pocket         |
|                   | View Mount Road Reserve                                                                                                     | Wheelers Hill  | Local          |
|                   | Hinkler Reserve                                                                                                             | Glen Waverley  | Local          |
|                   | Gillon Court Reserve                                                                                                        | Oakleigh       | Pocket         |
| Year 3<br>2027/28 | Salisbury Reserve                                                                                                           | Ashwood        | Local          |
|                   | Le Fey Court Reserve                                                                                                        | Glen Waverley  | Pocket         |
|                   | Jacaranda Road Reserve                                                                                                      | Wheelers Hill  | Pocket         |
|                   | Bogong Reserve (subject to Suburban Rail Loop<br>Authority's review of the Glen Waverley Activity Centre<br>Structure Plan) | Glen Waverley  | District       |
| Year 4<br>2028/29 | Wilson Street Reserve                                                                                                       | Oakleigh       | Pocket         |
|                   | Ainslie Drive Reserve                                                                                                       | Wheelers Hill  | Pocket         |
|                   | Grandview Road Reserve                                                                                                      | Wheelers Hill  | Local          |
|                   | Knell Street Reserve                                                                                                        | Mulgrave       | Pocket         |
|                   | Finch Street Reserve                                                                                                        | Notting Hill   | Pocket         |
| Year 5<br>2029/30 | Columbia Park Reserve                                                                                                       | Wheelers Hill  | Neighbourhood  |
|                   | Kingsley Grove Reserve                                                                                                      | Mount Waverley | Pocket         |
|                   | Grovelands Drive Reserve                                                                                                    | Mulgrave       | Local          |
| Year 6<br>2030/31 | McKenna Road Reserve                                                                                                        | Glen Waverley  | Pocket         |
|                   | Charlton Street Reserve                                                                                                     | Mount Waverley | Local          |
|                   | Batesford Reserve                                                                                                           | Chadstone      | Neighbourhood  |