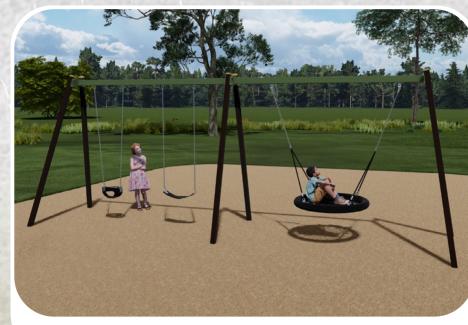

CITY OF

MONASH

INFORMAL SWALE TO MINIMISE FLOW INTO RESIDENTIAL PROPERTIES

ROCK SCRAMBLE FOR PHYSICAL NATURE PLAY OPPORTUNITIES

> TIMBER FENCE TO BE INSTALLED WITHIN

GARDEN BED

Swing Set

PROJECT MONASH PLAYSPACES (HIGHVIEW PARK)