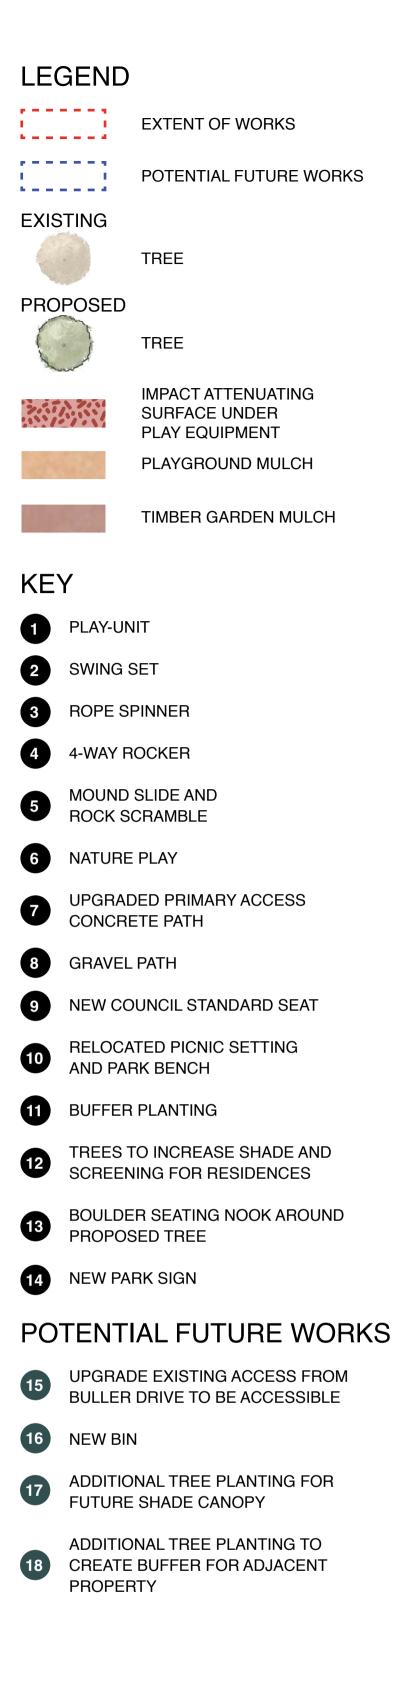

CITY OF

MONASH

INFORMAL SWALE TO MINIMISE FLOW INTO RESIDENTIAL PROPERTIES

ROCK SCRAMBLE FOR PHYSICAL NATURE PLAY OPPORTUNITIES

> TIMBER FENCE TO BE INSTALLED WITHIN

GARDEN BED

Swing Set

PROJECT MONASH PLAYSPACES (HIGHVIEW PARK)

8

PHASE

CLIENT City of Monash 390 Ferntree Gully Road, Notting Hill VIC 3168

**Concept Phase** 

DRAWING TITLE **Community Consultation Presentation Flyer** 

All proposed playground works are subject to funding as approved by Council.

Play equipment material and aesthetics are to be developed further to maximise value and experiences.

| 0 | 5                                                  | 10 | 15M               |
|---|----------------------------------------------------|----|-------------------|
|   | SCALE<br>1:175 @ A1 I 1:350 @ /<br>SHEET<br>2 of 2 | 43 |                   |
|   | DRAWING NO.<br>LSK-100                             |    | ISSUE<br><b>3</b> |