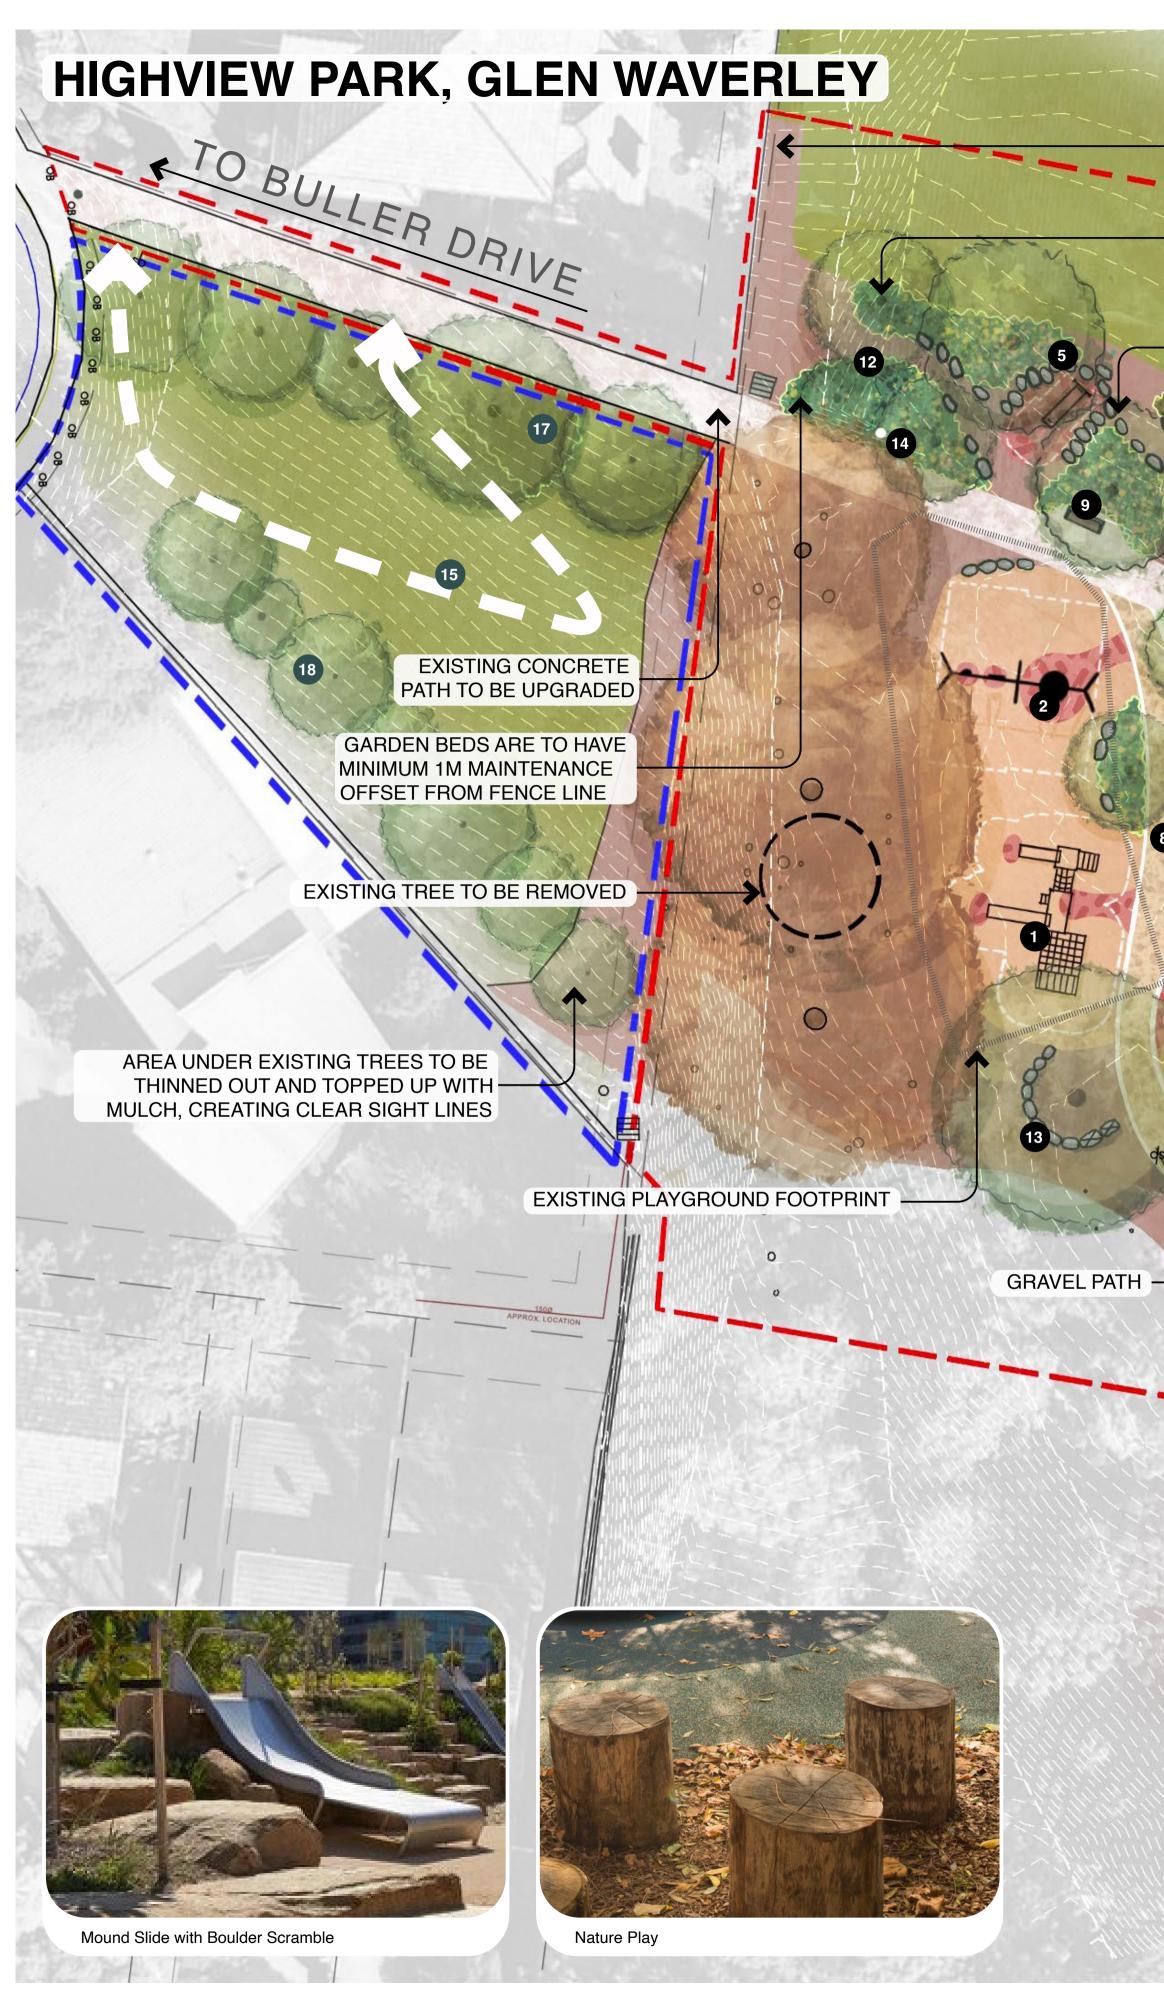

CITY OF

MONASH

INFORMAL SWALE TO MINIMISE FLOW INTO RESIDENTIAL PROPERTIES

ROCK SCRAMBLE FOR PHYSICAL NATURE PLAY OPPORTUNITIES

> TIMBER FENCE TO BE INSTALLED WITHIN

GARDEN BED

Swing Set

PROJECT MONASH PLAYSPACES (HIGHVIEW PARK)