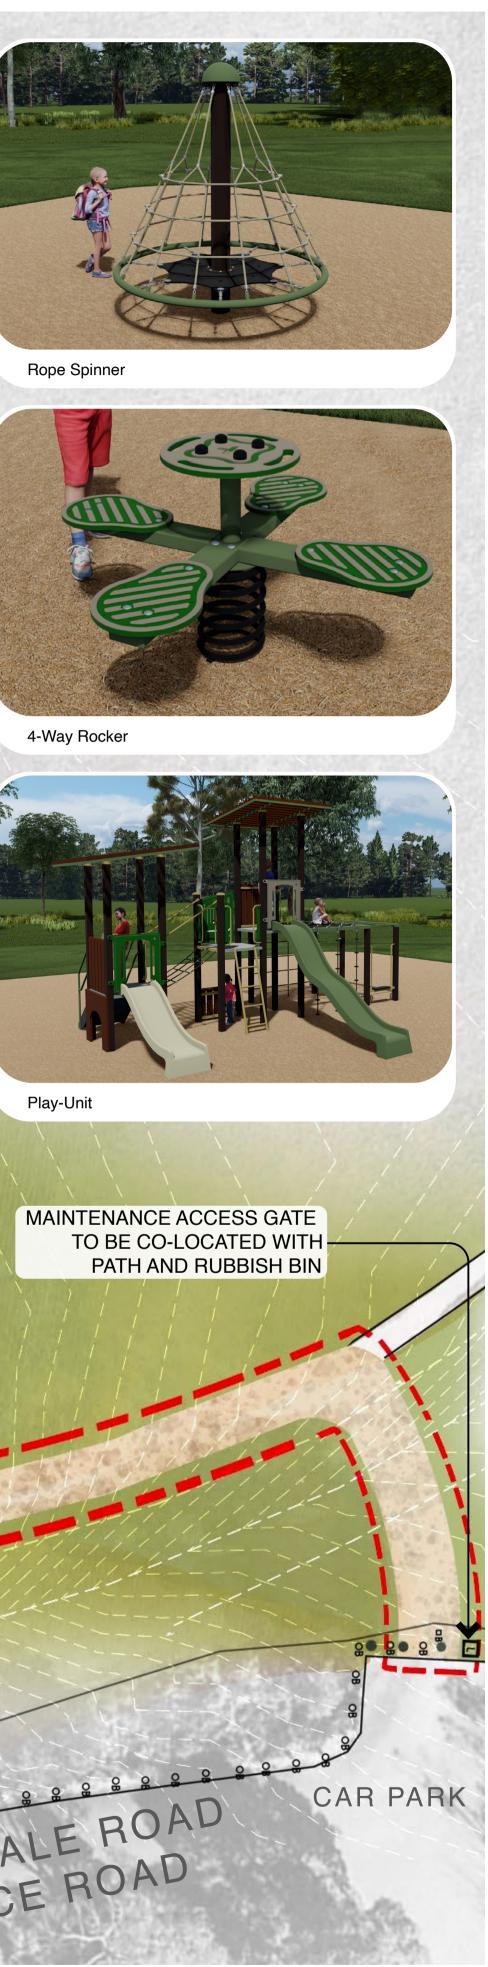

CITY OF

MONASH

INFORMAL SWALE TO MINIMISE FLOW INTO RESIDENTIAL PROPERTIES

ROCK SCRAMBLE FOR PHYSICAL NATURE PLAY OPPORTUNITIES

> TIMBER FENCE TO BE INSTALLED WITHIN

GARDEN BED

Swing Set

PROJECT MONASH PLAYSPACES (HIGHVIEW PARK)