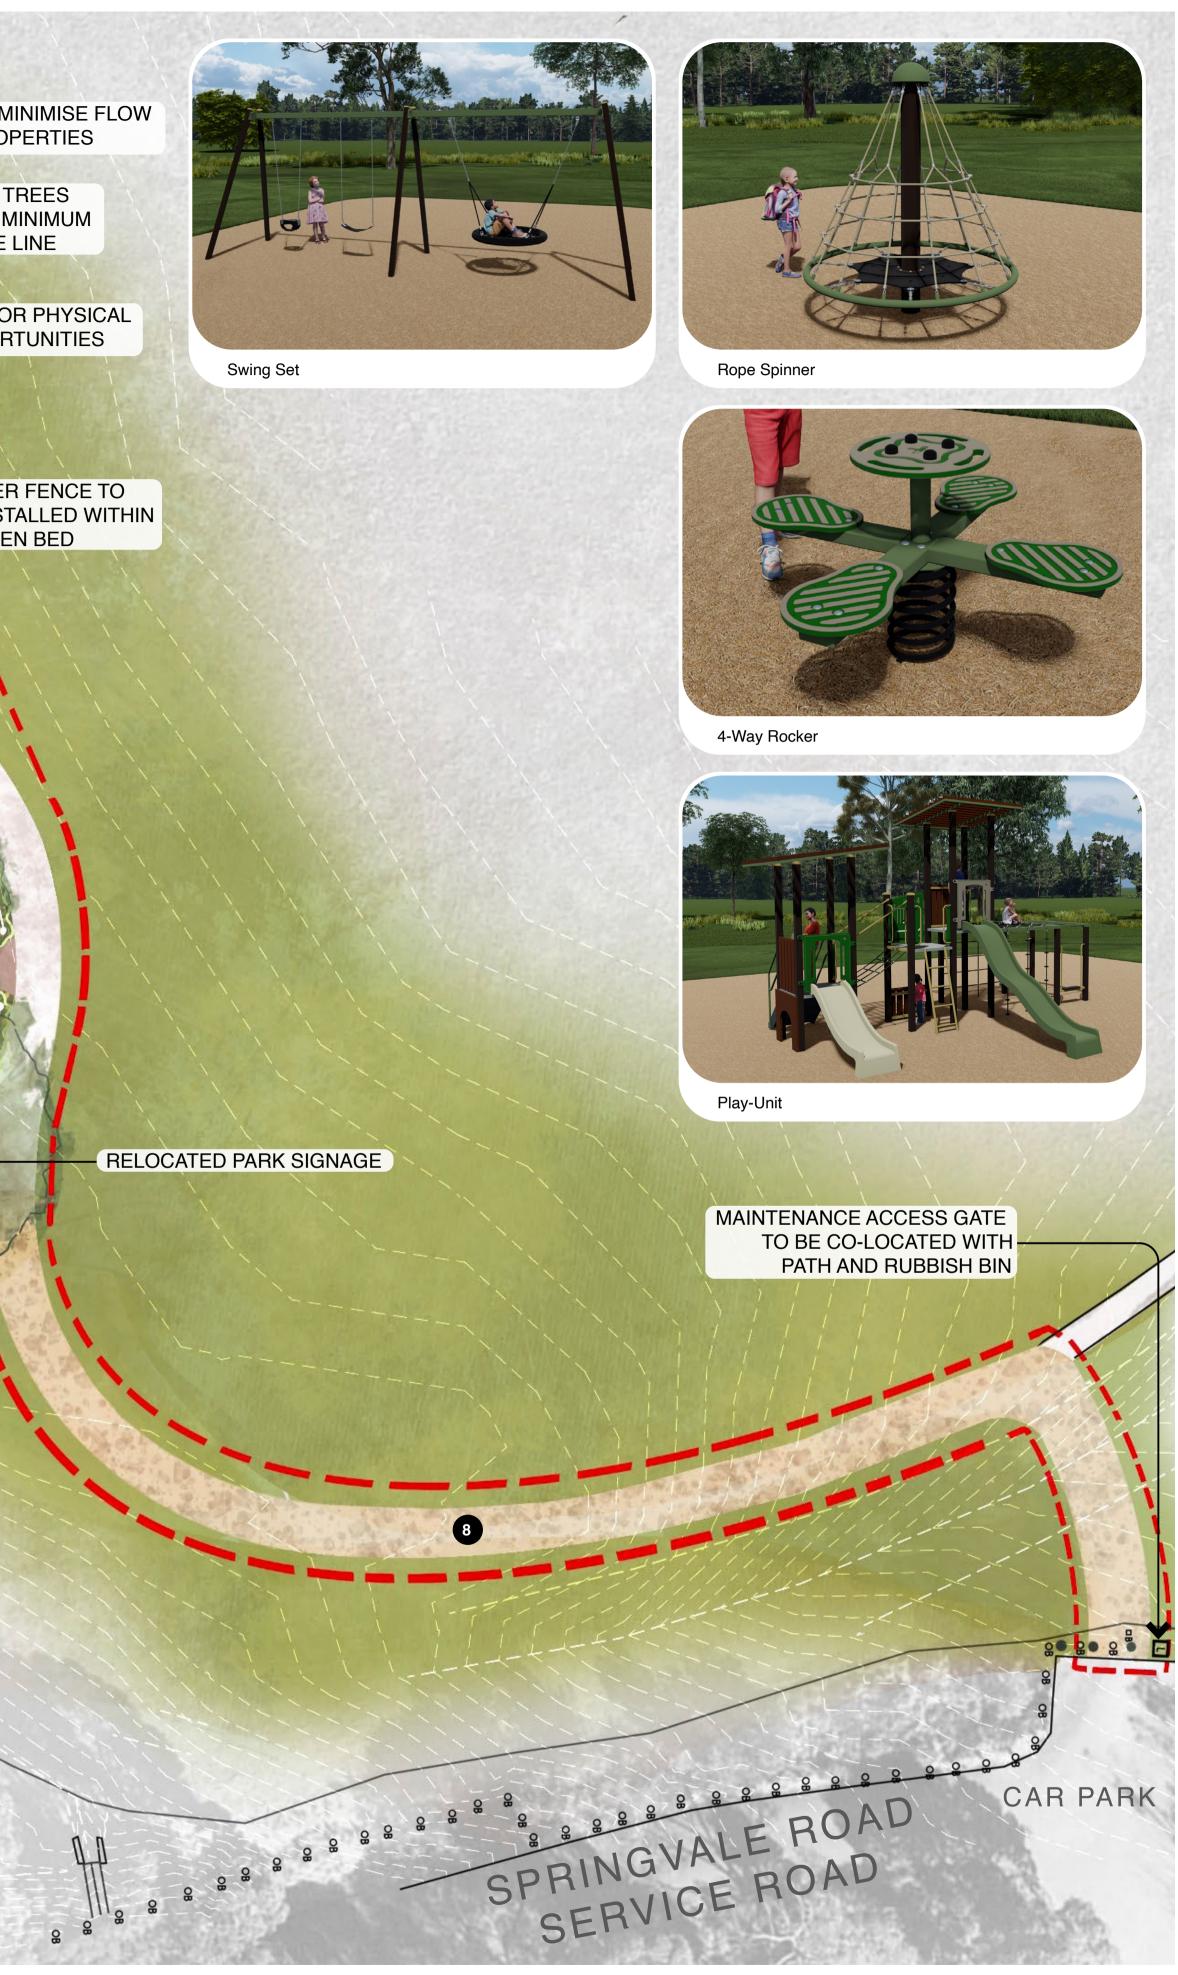

CITY OF

MONASH

INFORMAL SWALE TO MINIMISE FLOW INTO RESIDENTIAL PROPERTIES

ROCK SCRAMBLE FOR PHYSICAL NATURE PLAY OPPORTUNITIES

> TIMBER FENCE TO BE INSTALLED WITHIN

GARDEN BED

Swing Set

PROJECT MONASH PLAYSPACES (HIGHVIEW PARK)