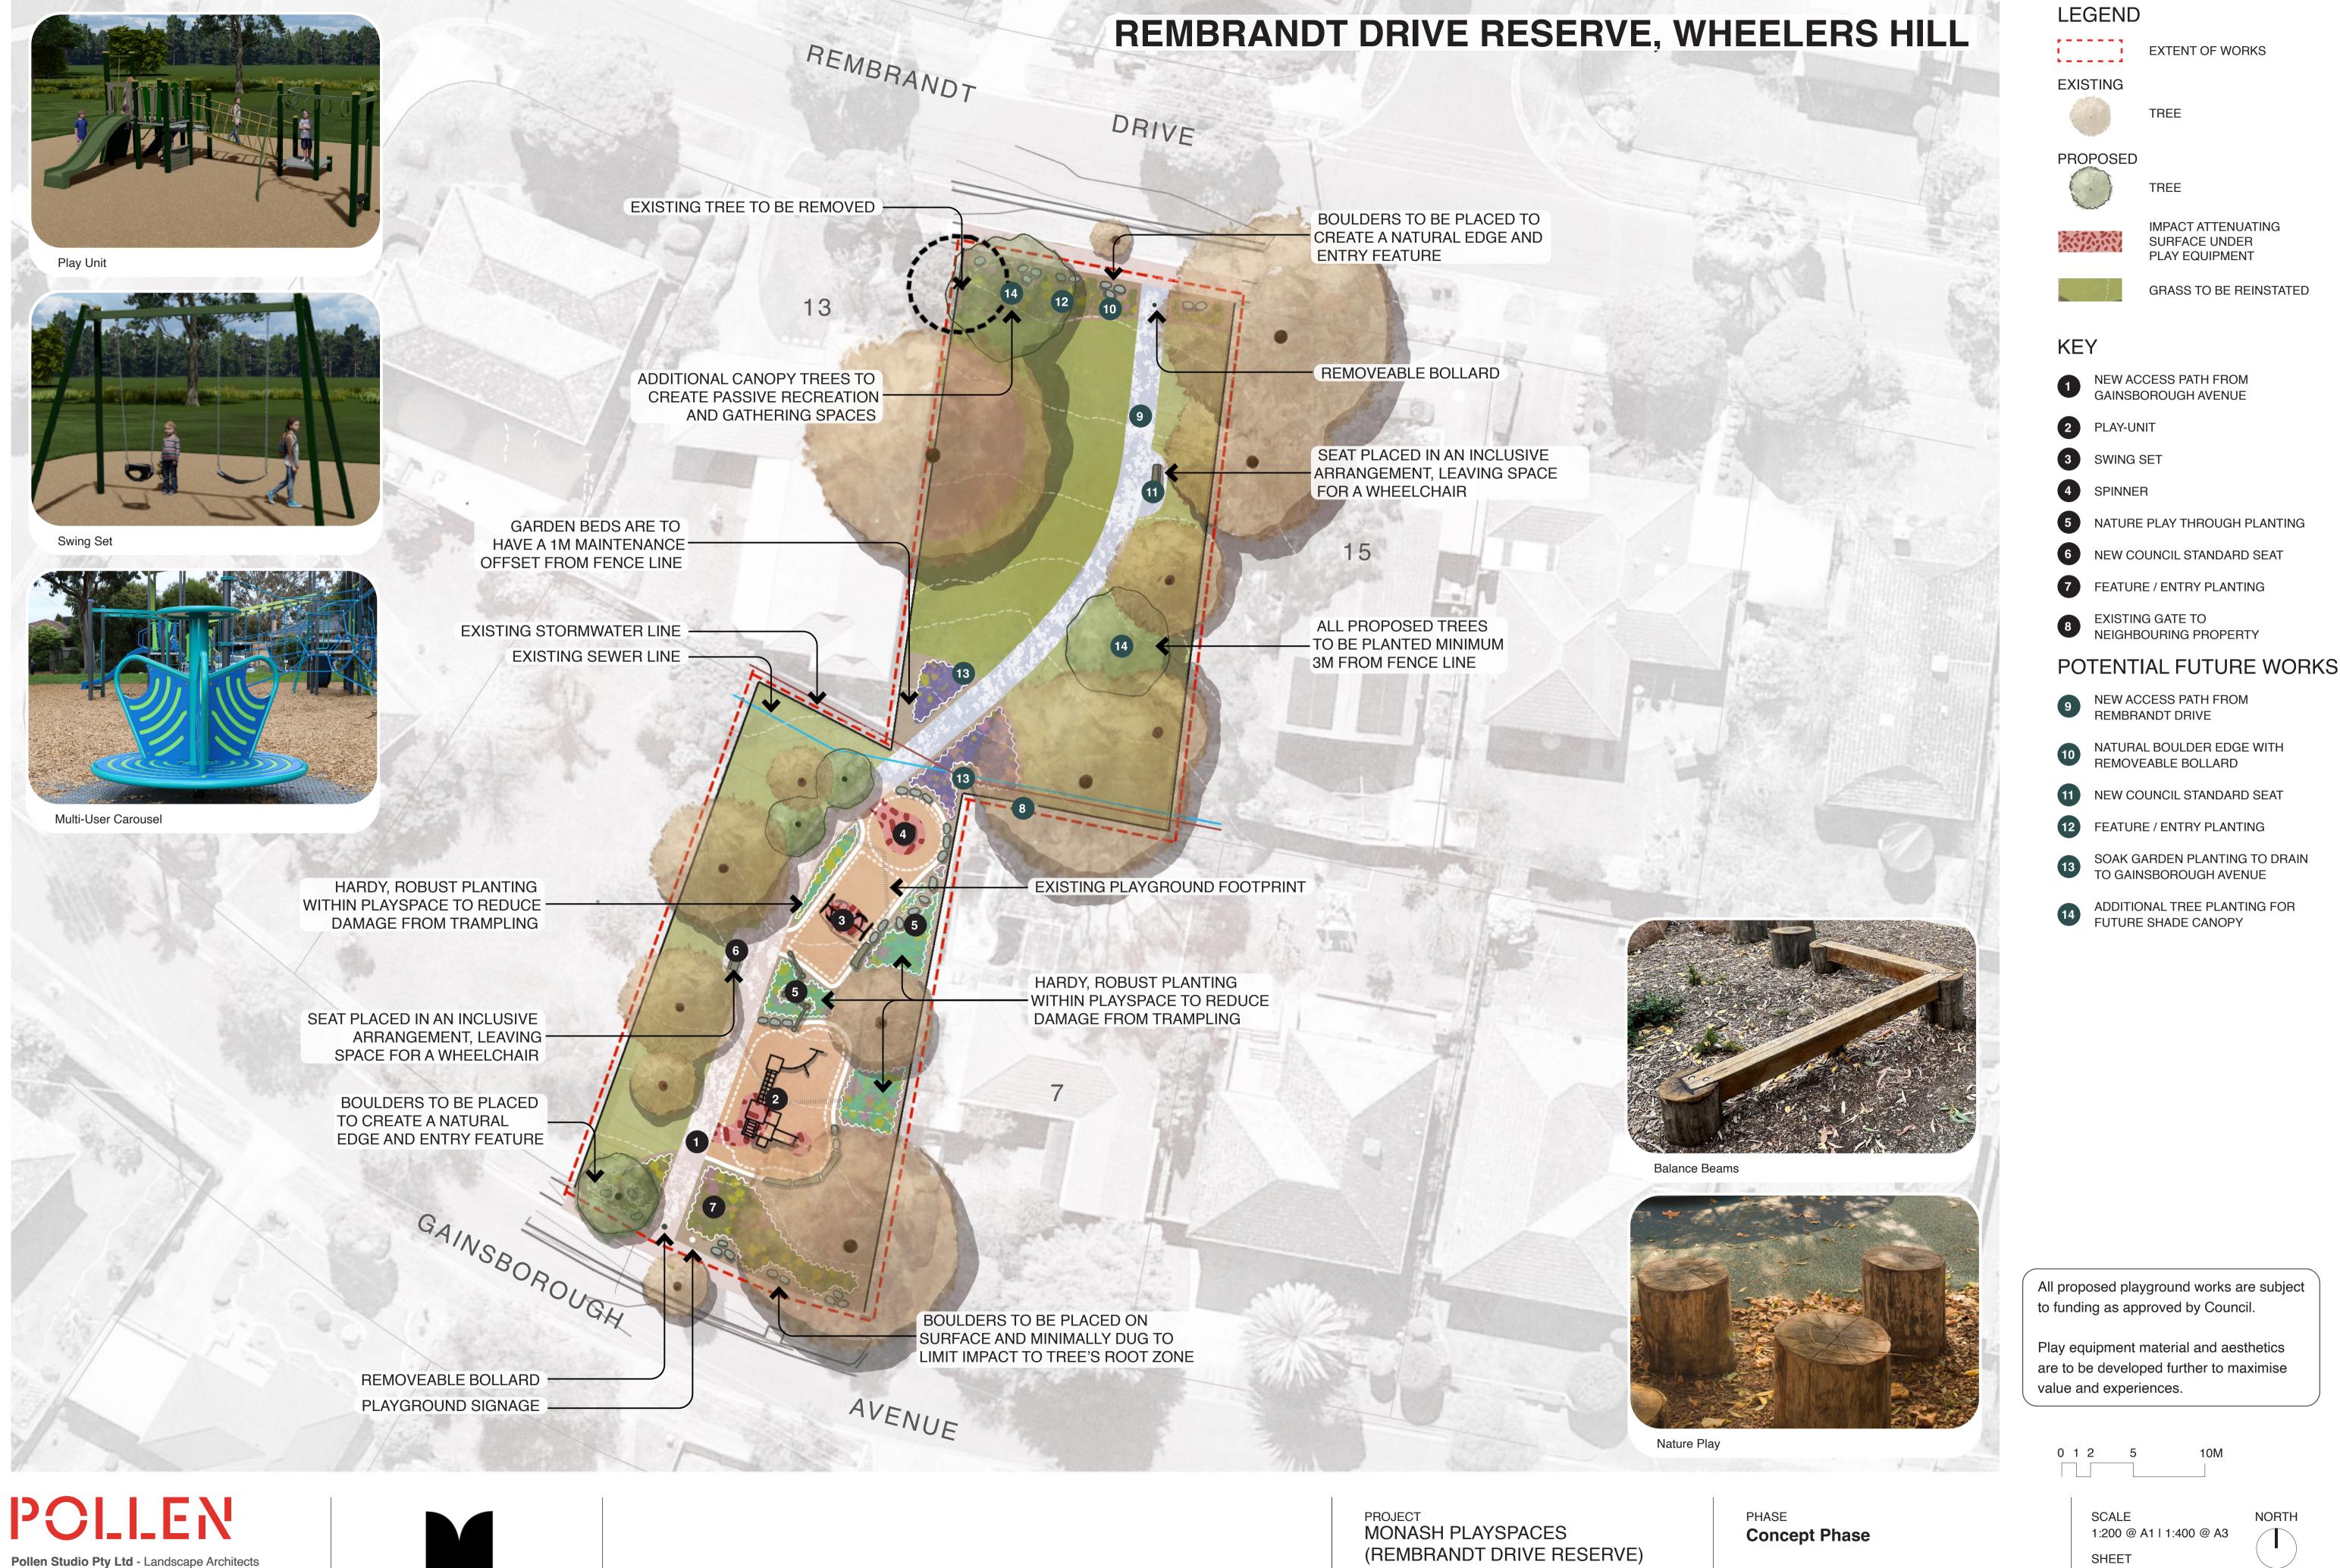

BRUNSWICK - Siteworks Studio 1 | Level 1 | 33 Saxon Street VIC 3056 03 9329 7548 l pollen@pollenstudio.com.au pollenstudio.com.au I ABN 45 494 020 124

(REMBRANDT DRIVE RESERVE)

City of Monash 390 Ferntree Gully Road, Notting Hill VIC 3168 DRAWING TITLE **Community Consultation Presentation Flyer** 

All proposed playground works are subject to funding as approved by Council.

**EXTENT OF WORKS** 

SURFACE UNDER

PLAY EQUIPMENT

NATURE PLAY THROUGH PLANTING

NEW COUNCIL STANDARD SEAT

FEATURE / ENTRY PLANTING

EXISTING GATE TO NEIGHBOURING PROPERTY

NEW ACCESS PATH FROM REMBRANDT DRIVE

NATURAL BOULDER EDGE WITH REMOVEABLE BOLLARD

NEW COUNCIL STANDARD SEAT

FEATURE / ENTRY PLANTING

SOAK GARDEN PLANTING TO DRAIN

ADDITIONAL TREE PLANTING FOR FUTURE SHADE CANOPY

NEW ACCESS PATH FROM GAINSBOROUGH AVENUE

SWING SET

GRASS TO BE REINSTATED

TREE

Play equipment material and aesthetics are to be developed further to maximise value and experiences.

SCALE 1:200 @ A1 | 1:400 @ A3

NORTH

2 of 2 DRAWING NO. LSK-100

SHEET

ISSUE