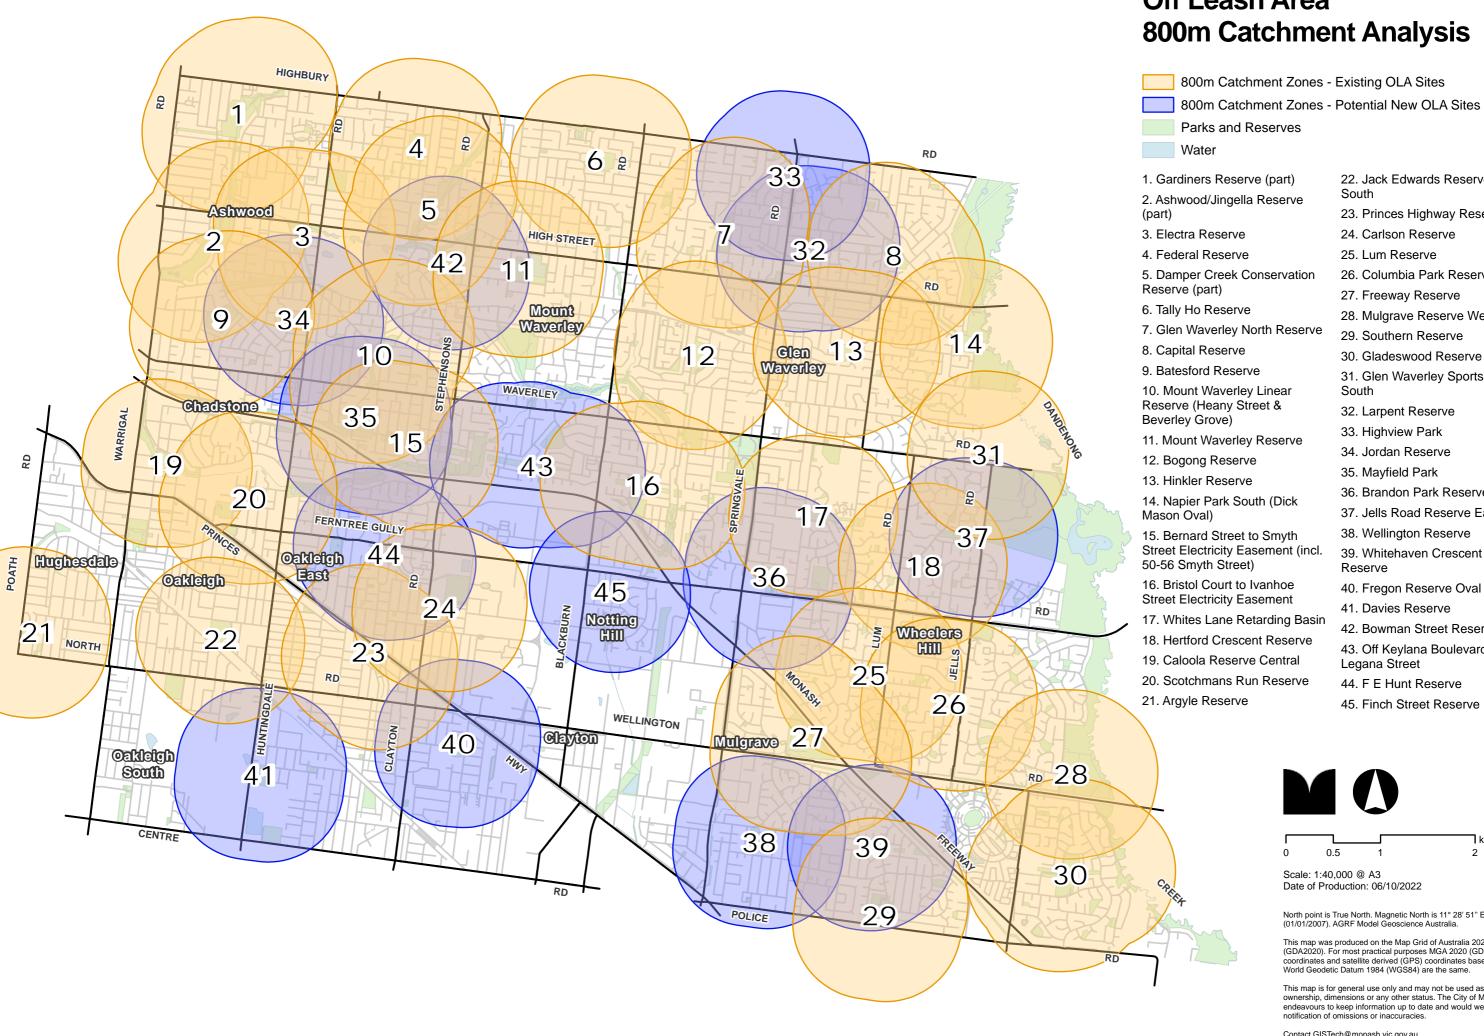

## Off Leash Area **800m Catchment Analysis**

22. Jack Edwards Reserve

24. Carlson Reserve

25. Lum Reserve

26. Columbia Park Reserve

27. Freeway Reserve

28. Mulgrave Reserve West Oval

29. Southern Reserve

10. Mount Waverley Linear Reserve (Heany Street &

14. Napier Park South (Dick

Street Electricity Easement (incl.

Street Electricity Easement

17. Whites Lane Retarding Basin

18. Hertford Crescent Reserve

- South
- 23. Princes Highway Reserve

- 30. Gladeswood Reserve
- 31. Glen Waverley Sports Hub South
- 32. Larpent Reserve
- 33. Highview Park
  - 34. Jordan Reserve
  - 35. Mayfield Park
  - 36. Brandon Park Reserve
  - 37. Jells Road Reserve East
  - 38. Wellington Reserve
  - 39. Whitehaven Crescent Reserve
  - 40. Fregon Reserve Oval
  - 41. Davies Reserve
  - 42. Bowman Street Reserve
  - 43. Off Keylana Boulevard and Legana Street
  - 44. F E Hunt Reserve
  - 45. Finch Street Reserve

Scale: 1:40,000 @ A3 Date of Production: 06/10/2022

North point is True North. Magnetic North is 11° 28′ 51" E (01/01/2007). AGRF Model Geoscience Australia.

This map was produced on the Map Grid of Australia 2020 (GDA2020). For most practical purposes MGA 2020 (GDA2020) coordinates and satellite derived (GPS) coordinates based on the World Geodetic Datum 1984 (WGS84) are the same.