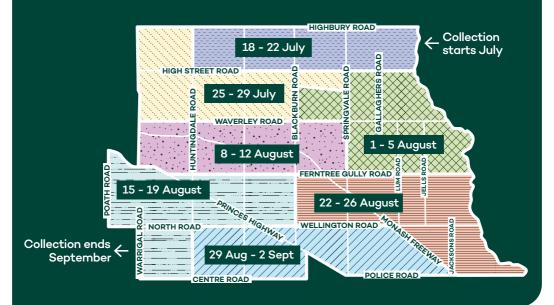

# **Waste Collection** July 2022 - June 2023

Use the map to work out whether you are in AREA A or AREA B and what day your bins will be collected.

This waste calendar applies to residential properties with individual bins.

## **AREA B**

#### Landfill week (red lid)

This bin will be collected **every 2 weeks**. Last weekly collection: 1 to 5 August 2022.

|--|

# Food and garden waste week (green lid)

This bin will be collected **every** week. Starts 8 August 2022.

|    | JULY 2022 |    |    |    |    |    |  |  |  |  |  |
|----|-----------|----|----|----|----|----|--|--|--|--|--|
| М  | Т         | w  | Т  | F  | s  | s  |  |  |  |  |  |
|    |           |    |    | 1  | 2  | 3  |  |  |  |  |  |
| 4  | 5         | 6  | 7  | 8  | 9  | 10 |  |  |  |  |  |
| 11 | 12        | 13 | 14 | 15 | 16 | 17 |  |  |  |  |  |
| 18 | 19        | 20 | 21 | 22 | 23 | 24 |  |  |  |  |  |
| 25 | 26        | 27 | 28 | 29 | 30 | 31 |  |  |  |  |  |