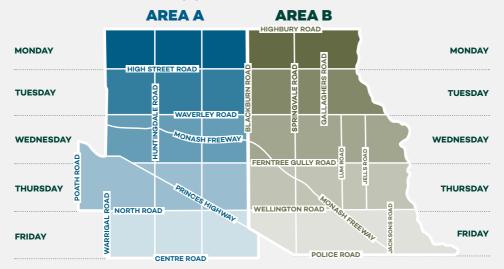

# **Waste Collection** July 2022 - June 2023

Use the map to work out whether you are in AREA A or AREA B and what day your bins will be collected.

This waste calendar applies to residential properties with individual bins.