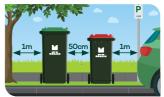

Keep bin lids closed. Pick up any litter that falls on the ground

Leave 50cm between bins and 1m between the bin and any trees, poles or parked cars.

Return bins to your property within 24 hours of them being emptied.