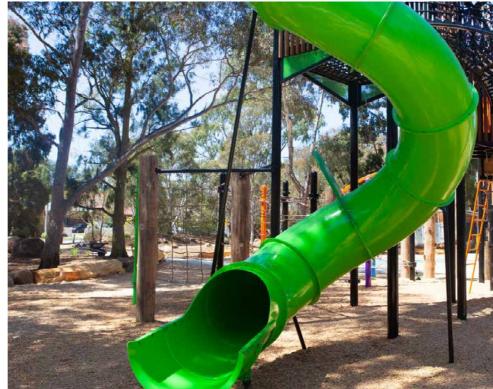

## **PLAY PALETTE: CAMERON AVE**

Social swing

Rope Play with climbable walls featuring large slide

Scooter loop

Large tube slide

Parkour bars

Climbing wall with crawl through holes