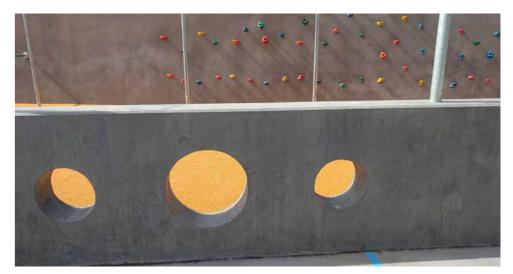

## **PLAY PALETTE: CAMERON AVE**

Social swing

Rope Play with climbable walls featuring large slide

Scooter loop

Large tube slide

Parkour bars

Climbing wall with crawl through holes