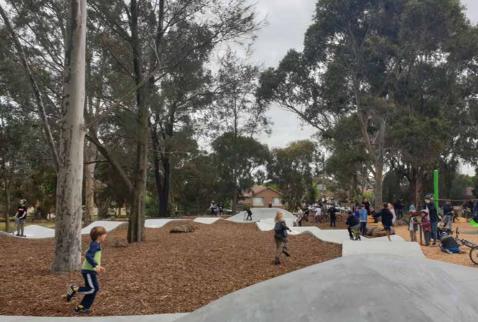

- (02) SCOOTER LOOP WITH ROLLERS
- PARKOUR BARS/ MONKEY BARS / FITNESS
- (04) PICNIC AREA WITH SHELTER
- 05) BBQ & PICNIC AREA WITH SHELTER
- (06) BASKET SWING
- ©7 RAISED SHARED SPACE ON PITT ST-MAINTAINING TWO-WAY TRAFFIC
- $\boxed{08} \, \text{OPEN LAWN}$
- (09) **SEAT**
- (10) **SOCIAL SEATING**
- 11 NEW SHADE TREES AND PLANTING THROUGHOUT
- 12 UPGRADED FENCE AT INTERFACE WITH STAN RILEY RESERVE
- (13) NEW FENCE TO CAMERON AVENUE

## **PLAY PALETTE: CAMERON AVE**

Social swing

Rope Play with climbable walls featuring large slide

Scooter loop

Large tube slide

Parkour bars

Climbing wall with crawl through holes