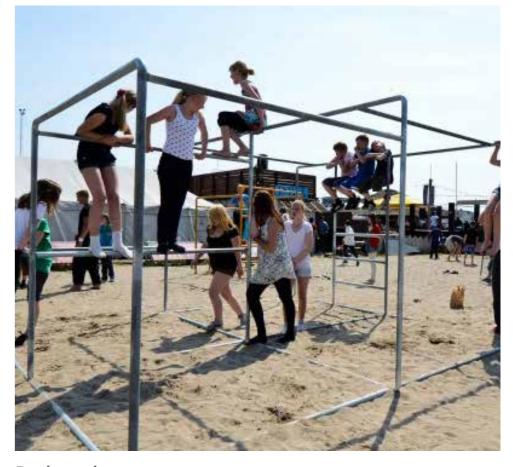

- (02) SCOOTER LOOP WITH ROLLERS
- PARKOUR BARS/ MONKEY BARS / FITNESS
- (04) PICNIC AREA WITH SHELTER
- 05) BBQ & PICNIC AREA WITH SHELTER
- (06) BASKET SWING
- ©7 RAISED SHARED SPACE ON PITT ST-MAINTAINING TWO-WAY TRAFFIC
- $\boxed{08} \, \text{OPEN LAWN}$
- (09) **SEAT**
- (10) **SOCIAL SEATING**
- 11 NEW SHADE TREES AND PLANTING THROUGHOUT
- 12 UPGRADED FENCE AT INTERFACE WITH STAN RILEY RESERVE
- (13) NEW FENCE TO CAMERON AVENUE

## **PLAY PALETTE: CAMERON AVE**

Social swing

Rope Play with climbable walls featuring large slide

Scooter loop

Large tube slide

Parkour bars

Climbing wall with crawl through holes