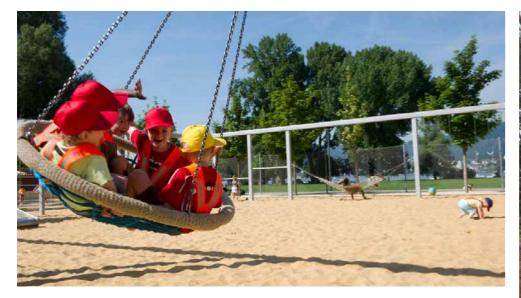

## **PLAY PALETTE: CAMERON AVE**

Social swing

Rope Play with climbable walls featuring large slide

Scooter loop

Large tube slide

Parkour bars

Climbing wall with crawl through holes