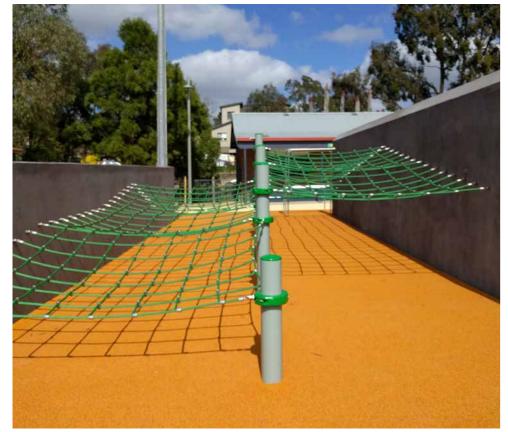

## **PLAY PALETTE: CAMERON AVE**

Social swing

Rope Play with climbable walls featuring large slide

Scooter loop

Large tube slide

Parkour bars

Climbing wall with crawl through holes